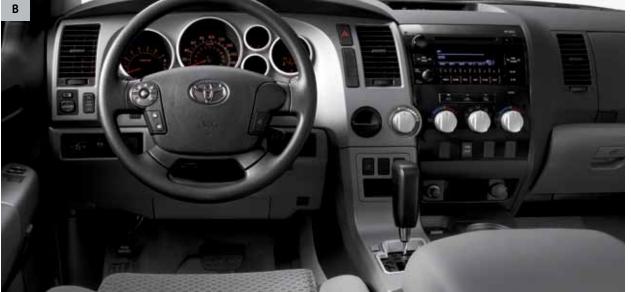

#### **A.** 4x4 Regular Cab 5.7-litre shown in Alpine White.

**B.** 4x4 Regular Cab with TRD Off-Road Package interior shown in Graphite fabric.