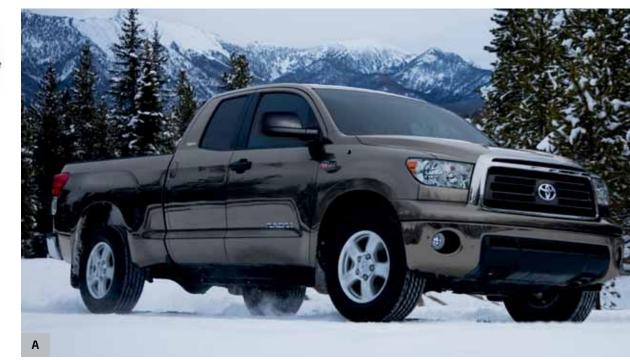

#### FRONT COVER

4x4 Double Cab with Upgrade Package shown in Black.

A. 4x4 CrewMax Limited shown in Pyrite Mica.