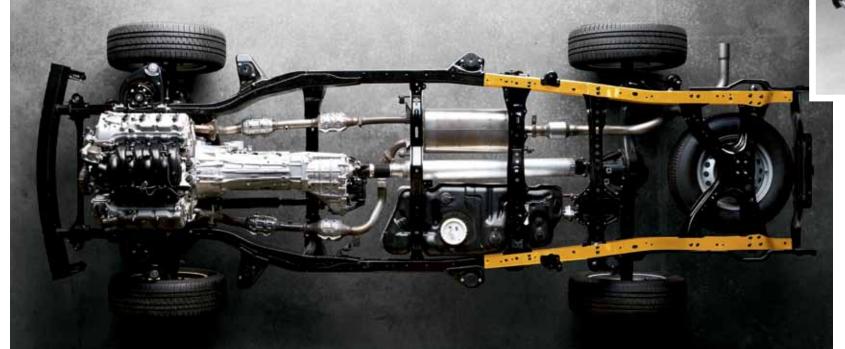

#### MASSIVE RING GEAR

If there's a weak link on most pickup trucks, chances are it's the ring gear in the rear differential. It's where push comes to shove, especially under the stress of repeated heavy payloads<sup>3</sup> and towing. To handle the massive torque loads of Tundra's available 5.7-litre V8, our engineers matched it to a massive ring gear: 266 mm [10.5"].

TRANSMISSION HEATING/COOLING SYSTEM

Controlling fluid temperatures is crucial to the longevity of any engine and transmission, especially under repeated hard use. To help Tundra's powerplants keep their muscular performance, they are equipped with an Automatic Transmission Fluid Warmer for cold-start performance you can bank on. Coolers for the ATF, engine oil and power steering fluid eliminate heat build-up under demanding loads and conditions.

i-FORCE 5.7-LITRE V8 The i-FORCE 5.7-litre V8 delivers 381 hp and 401 lbs. ft. of torque, regulated by a heavy-duty 6-speed Super ECT automatic transmission. Efficiency is boosted by Dual VVT-i (independently controlled on the intake and exhaust valves), a low-friction cam assembly, transmission and power steering coolers to reduce heat build-up under heavy loads. The castaluminum block saves weight, and the cylinders are lined with steel sleeves for maximum durability.

**DECK RAIL SYSTEM** Load up the Tundra's deep cargo bed and let the available and flexible Deck Rail System help secure the load.

i-FORCE 4.6-LITRE V8 The 310 hp i-FORCE 4.6-litre V8 has a 6-speed Super Electronically Controlled automatic transmission. Toyota's exclusive Dual Variable Valve Timing with intelligence optimizes the engine's volumetric efficiency to pump as much air as possible and extract maximum power. Peak torque is 327 lb.ft. at just 3,400 rpm. When towing heavy loads, response is there for powerful launches across a wide range of engine speeds. Uphill and downhill shift logic help control power for maximum efficiency on steep grades.

TRAPEZOIDAL FRAME SECTION When you think of
suspension, you probably think about up-and-down
movement. But our engineers also thought about
lateral stability. The trapezoidal rear section of Tundra's
TripleTech™ frame allows the rear leaf springs to be
positioned toe-out, where the front is mounted farther
out than the rear. The result: The trapezoidal rear frame
section and the toe-out rear leaf springs combined
deliver superior lateral stability when cornering and
especially while towing heavy loads.

2-PIECE DRIVE SHAFT Double Cab and CrewMax Tundras are equipped with a 2-piece drive shaft that uses steel in the front half and aluminum in the rear to cut unsprung weight and reduce rotational mass for enhanced acceleration. On 4X4 models, the drive shaft uses large-diameter splines that allow the shaft length to adapt to articulation of the suspension and increase the drive shaft's ability to handle high

**6-SPEED AUTOMATIC** Tundra's 6-speed automatic gives it a wide overall gear range. That translates into a brisk acceleration at low-and mid-range rpm. And first gear's ratio is an extremely low 3.333 - ideal for serious towing.