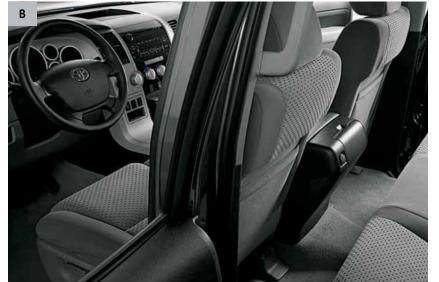

#### **A.** 4x4 Regular Cab 5.7-litre shown in Alpine White.

**B.** 4x4 Regular Cab with TRD Off-Road Package interior shown in Graphite fabric.