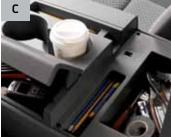

**C.** The 40/20/40 split front bench seat has a fold-down console storage box to accommodate a variety of work items. **D.** The overhead sunglass storage allows easy access for your eyewear.