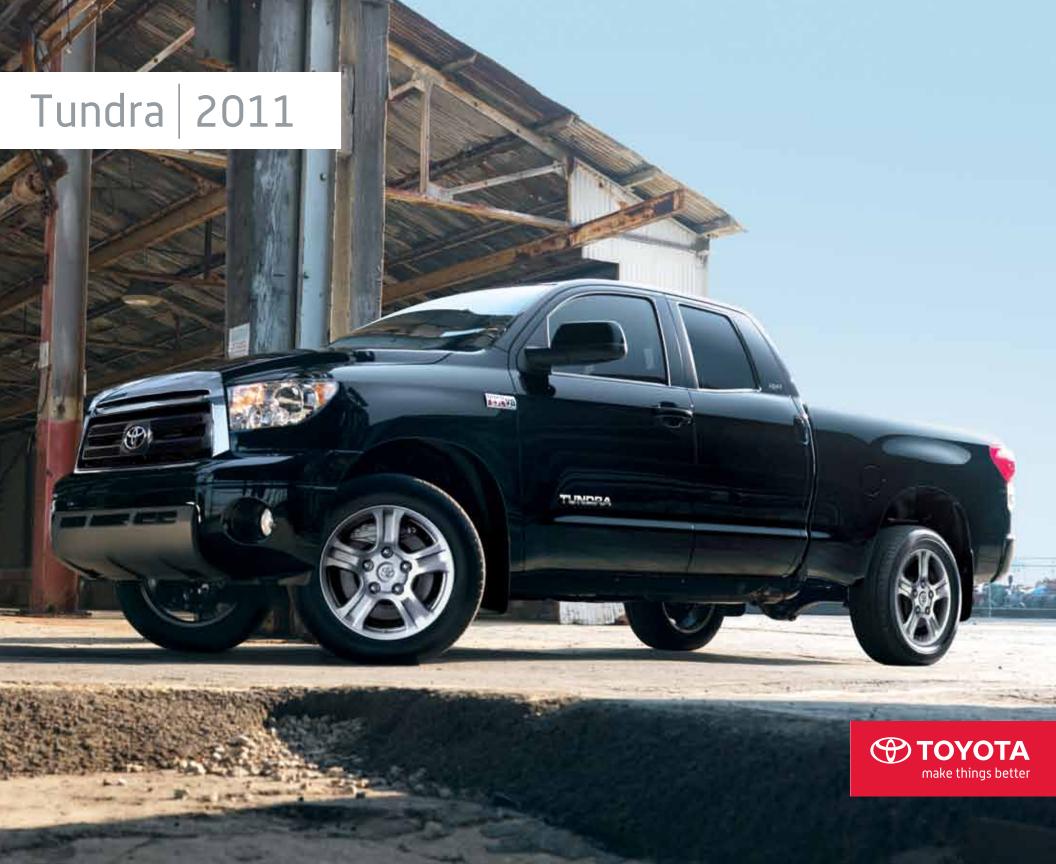

#### FRONT COVER

4x4 Double Cab with Upgrade Package shown in Black.

A. 4x4 CrewMax Limited shown in Pyrite Mica.