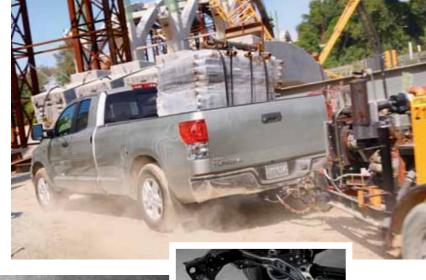

# Tundra

You don't get anywhere by standing still. So we leave nothing to chance when it comes to the tough 2011 Tundra. A choice of three cabs and three bed lengths lets you get the truck you need and the 310 hp or 381 hp i-FORCE V8 engines will give you more than enough power to handle any job. With smart design details like controls and door handles that can be operated while wearing work gloves, Tundra puts the driver's needs front and centre – and that's how we make things better.

# What's the measure of a real truck?