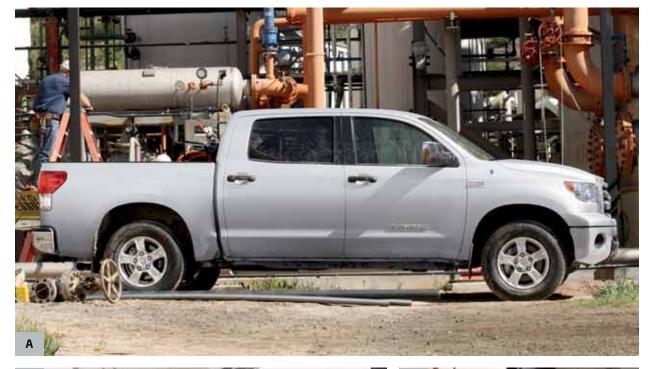

#### **A.** 4x4 Regular Cab 5.7-litre shown in Alpine White.

**B.** 4x4 Regular Cab with TRD Off-Road Package interior shown in Graphite fabric.