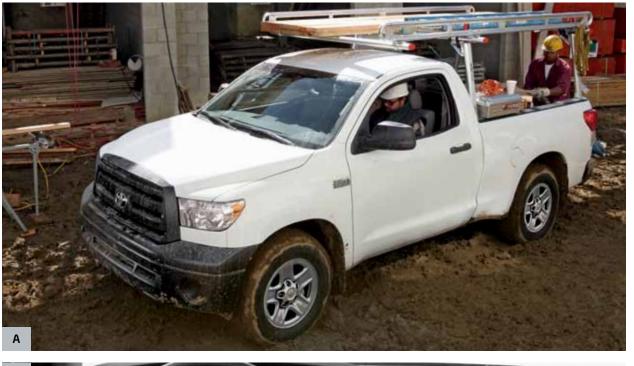

#### FRONT COVER

4x4 Double Cab with Upgrade Package shown in Black.

A. 4x4 CrewMax Limited shown in Pyrite Mica.

# Regular Cab

With its deep cargo bed, Tundra's Regular Cab hauls a payload<sup>3</sup> up to 860 kg (1900 lbs) - 4x2 and can tow up to 4895 kg (10,800 lbs) - 4x2. Inside, a host of practical features help take the edge off a rough day. The headrests can be adjusted to let you keep your hard hat where it belongs – on your head. Behind the front seat is a large flat storage tray that can hold toolboxes and a small generator. Power, capacity and convenience, this truck is built for the way you work.

#### **A.** 4x4 Regular Cab 5.7-litre shown in Alpine White.

**B.** 4x4 Regular Cab with TRD Off-Road Package interior shown in Graphite fabric.