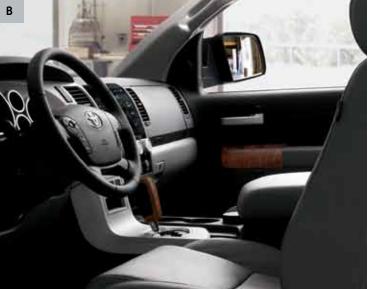

**C.** The 40/20/40 split front bench seat has a fold-down console storage box to accommodate a variety of work items. **D.** The overhead sunglass storage allows easy access for your eyewear.