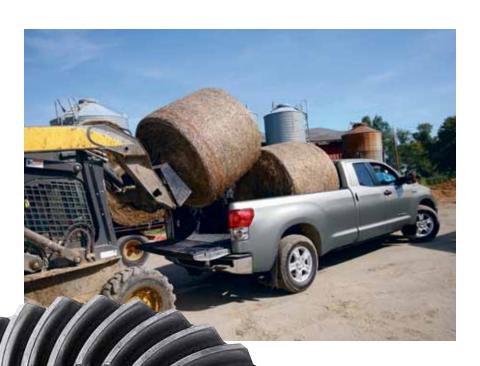

**BIG ON CHOICE** With three truck bed sizes available short, standard or long, Tundra's cargo beds feature an impressive depth of 564 mm (22.2") for whatever projects you choose.

#### AVAILABLE CLEATS AND TIE-DOWNS

Connected to the upper rail of the bed, the system uses four cleats rated at 100 kg (220 lbs) per attachment to help ensure that what's in the bed stays in the bed.

MORE PAYLOAD,<sup>3</sup> MORE PAY Tundra also pays off when it comes to loading up the bed. The 5.7-litre 4X4 Tundra Regular Cab Long Bed can handle up to 830 kg (1,835 lbs), and maximum payload<sup>3</sup> for the 5.7-litre 4X2

**DECK RAIL SYSTEM** Load up the Tundra's deep cargo bed and let the available and flexible Deck Rail System help secure the load.

i-FORCE 4.6-LITRE V8 The 310 hp i-FORCE 4.6-litre V8 has a 6-speed Super Electronically Controlled automatic transmission. Toyota's exclusive Dual Variable Valve Timing with intelligence optimizes the engine's volumetric efficiency to pump as much air as possible and extract maximum power. Peak torque is 327 lb.ft. at just 3,400 rpm. When towing heavy loads, response is there for powerful launches across a wide range of engine speeds. Uphill and downhill shift logic help control power for maximum efficiency on steep grades.