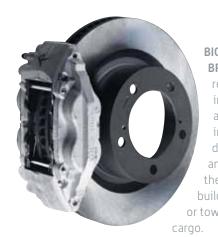

BIG VENTILATED DISC
BRAKES. Front and
rear (74 square
inches of swept
area, with 4 pistons
in front) ventilated
disc brakes quickly
and effectively shed
the extreme heat that
builds up when hauling
or towing the heaviest