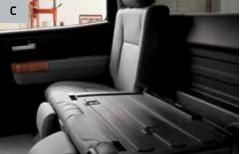

**A.** 4x4 CrewMax SR5 shown in Silver Sky Metallic. **B/C.** 4x4 CrewMax Limited interior shown in Graphite leather trim. For on-site meetings, the rear seat folds flat to create an expansive work surface. **D.** The innovative console storage box helps organize your hanging files, store a laptop computer and other work essentials.