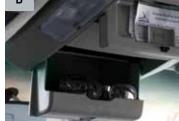

**C.** The 40/20/40 split front bench seat has a fold-down console storage box to accommodate a variety of work items. **D.** The overhead sunglass storage allows easy access for your eyewear.