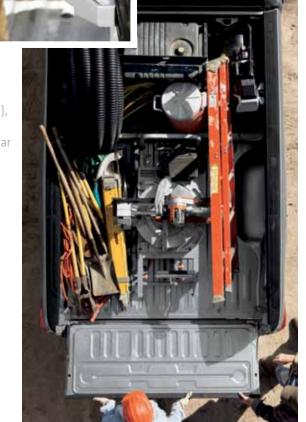

**BIG ON CHOICE** With three truck bed sizes available short, standard or long, Tundra's cargo beds feature an impressive depth of 564 mm (22.2") for whatever projects you choose.

# Regular Cab

With its deep cargo bed, Tundra's Regular Cab hauls a payload<sup>3</sup> up to 860 kg (1900 lbs) - 4x2 and can tow up to 4895 kg (10,800 lbs) - 4x2. Inside, a host of practical features help take the edge off a rough day. The headrests can be adjusted to let you keep your hard hat where it belongs – on your head. Behind the front seat is a large flat storage tray that can hold toolboxes and a small generator. Power, capacity and convenience, this truck is built for the way you work.