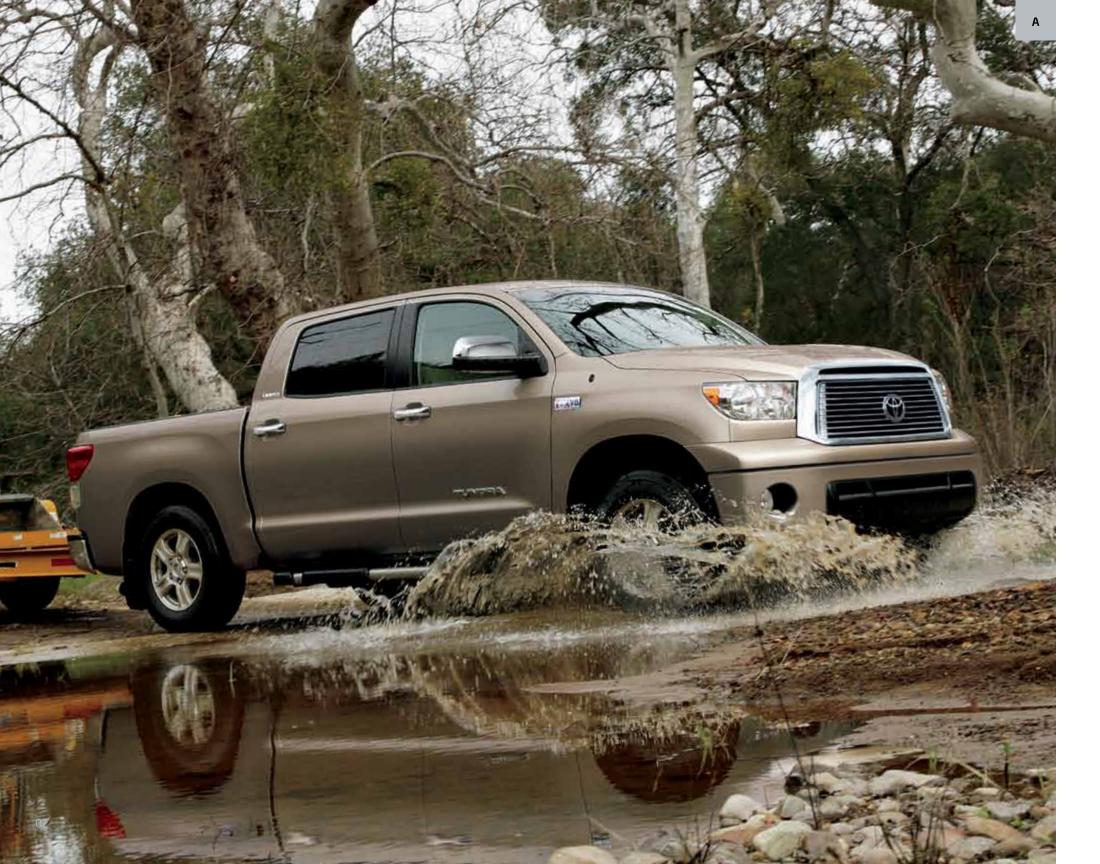

#### FRONT COVER

4x4 Double Cab with Upgrade Package shown in Black.

A. 4x4 CrewMax Limited shown in Pyrite Mica.