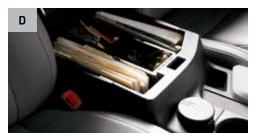

**C.** The 40/20/40 split front bench seat has a fold-down console storage box to accommodate a variety of work items. **D.** The overhead sunglass storage allows easy access for your eyewear.