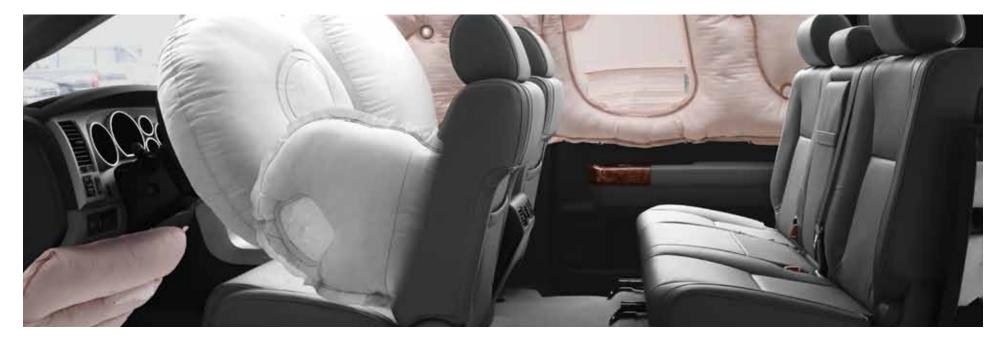

# Safety

Because on-the-job safety is as important to us as it is to you, every Tundra protects you and your passengers with standard occupant safety features that includes dual-stage driver and front passenger airbags, front knee airbags, front seat-mounted side airbags, front and rear roll-sensing curtain shield airbags (Regular Cab-front curtain shield airbags).¹ With a reinforced cab and an extruded front bumper that helps transfer front-impact forces through the frame-rails and away from the people inside, Tundra is built to protect.