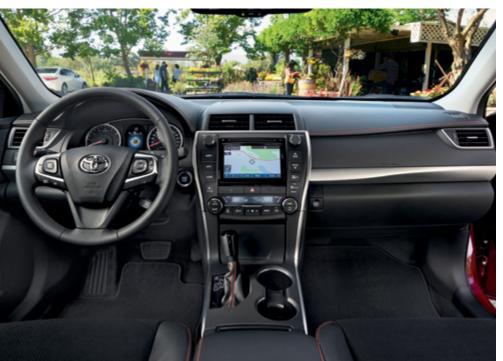

### Expect a few surprises.

Technology appears just about everywhere in the 2016 Camry, at just about every moment of every trip. It starts with the available Smart Key System/Push Button Start, which allows you to lock and unlock the front doors and trunk just by touching the handle, and start the vehicle with the simple push of a button. Wherever you're off to next, Camry's advanced technology allows you to find your way, track your driving progress, play your favourite songs, and even wirelessly charge your mobile phone.

**STEERING WHEEL CONTROLS** With steering wheel-mounted controls, you're in command of your audio controls and Bluetooth $^{03}$  – equipped mobile phone right from the steering wheel.

DISPLAY AUDIO SYSTEM⁴ W/NAVIGATION⁵ The Display Audio System⁴ with available Navigation⁵ offers a seamless way to stay connected. The system features a 7-inch touch-screen with Bluetooth®³ wireless music streaming, and a unique "text-to-speech" feature that converts text messages from your phone into voice messages which play through the vehicle's speaker system.

**MULTI-INFORMATION DISPLAY** Keep track of the driving information you use most with Camry's Multi-Information Display. This customizable 4.2-inch TFT full-colour screen shows features like available turn-by-turn navigation,<sup>5</sup> incoming call information, current fuel economy, and so much more.

**QI WIRELESS CHARGING** Be in charge of your phone. Camry's available wireless charging system lets you simply place your Qi-compatible device on the nonslip surface to charge up. No more worrying about tangled cords or wires.