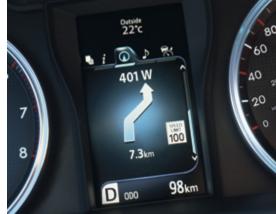

**MULTI-INFORMATION DISPLAY** Keep track of the driving information you use most with Camry's Multi-Information Display. This customizable 4.2-inch TFT full-colour screen shows features like available turn-by-turn navigation,<sup>5</sup> incoming call information, current fuel economy, and so much more.