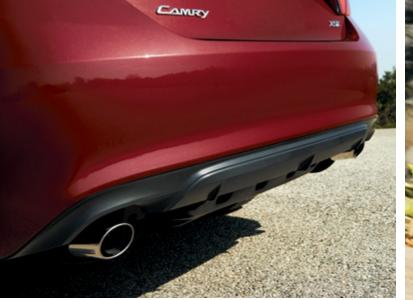

**V6 DUAL EXHAUST** Out back, the dual exhaust is a bold signal of the potential that lies beneath the hood. Camry's available dual exhaust system has been tuned to provide optimized performance and help you get the most out of your drive while making people do a double take.