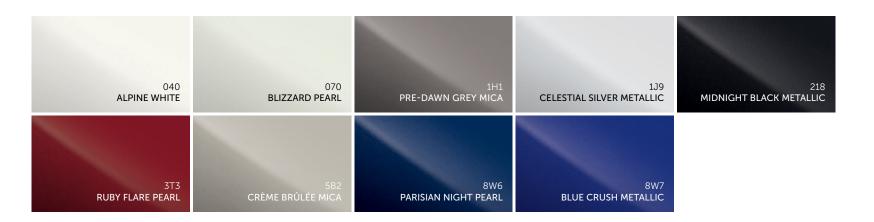

Camry is showing off a side rarely ever seen: a bold and unexpected one. Right away, you'll notice a striking exterior, complete with a dramatic grille, available 18-inch wheels, sporty lines, and a confident, wide stance. The interior features a sophisticated design that includes ample spaciousness and thoughtful, integrated technology that adds convenience to an already-exceptional driving experience. Camry also offers a wide range of 4 cylinder, V6, and Hybrid models to choose from. So whether you're looking for the LE, the fun-to-drive SE, the luxurious XLE, the sporty XSE, or any of the three available Hybrid models, you know that there's a Camry out there for every type of driver.