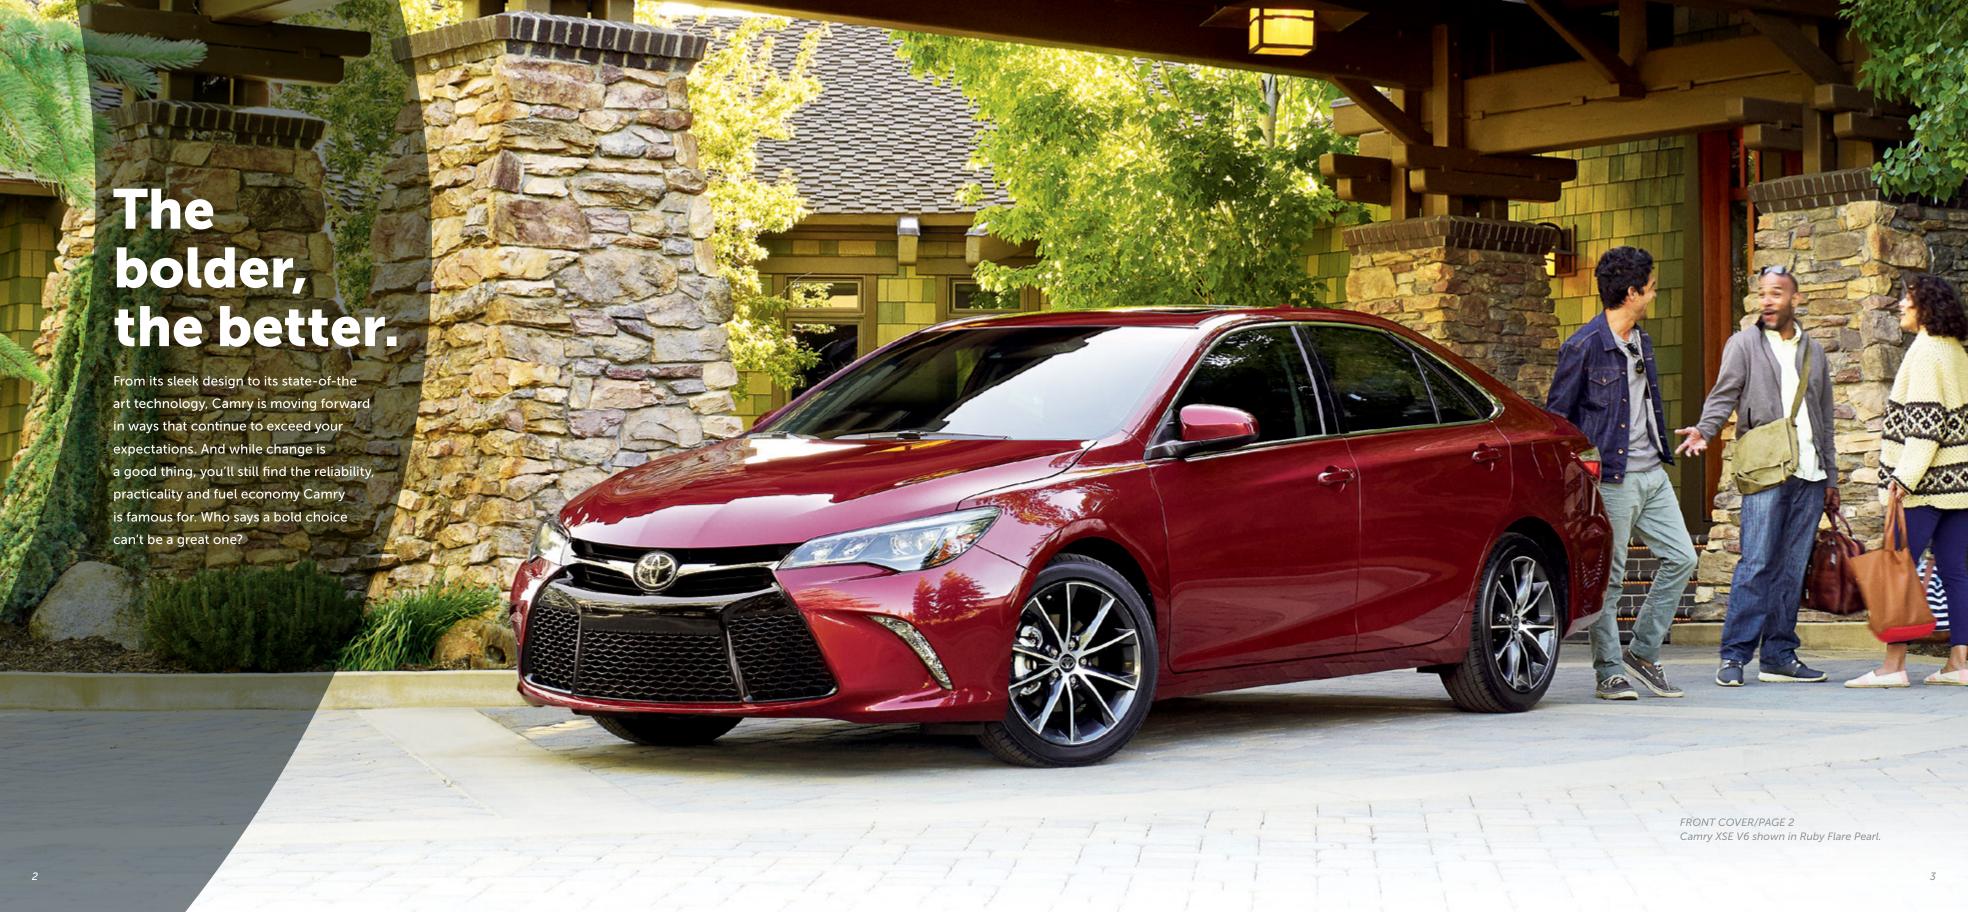

Camry is showing off a side rarely ever seen: a bold and unexpected one. Right away, you'll notice a striking exterior, complete with a dramatic grille, available 18-inch wheels, sporty lines, and a confident, wide stance. The interior features a sophisticated design that includes ample spaciousness and thoughtful, integrated technology that adds convenience to an already-exceptional driving experience. Camry also offers a wide range of 4 cylinder, V6, and Hybrid models to choose from. So whether you're looking for the LE, the fun-to-drive SE, the luxurious XLE, the sporty XSE, or any of the three available Hybrid models, you know that there's a Camry out there for every type of driver.

XSE V6 shown in Ruby Flare Pearl.