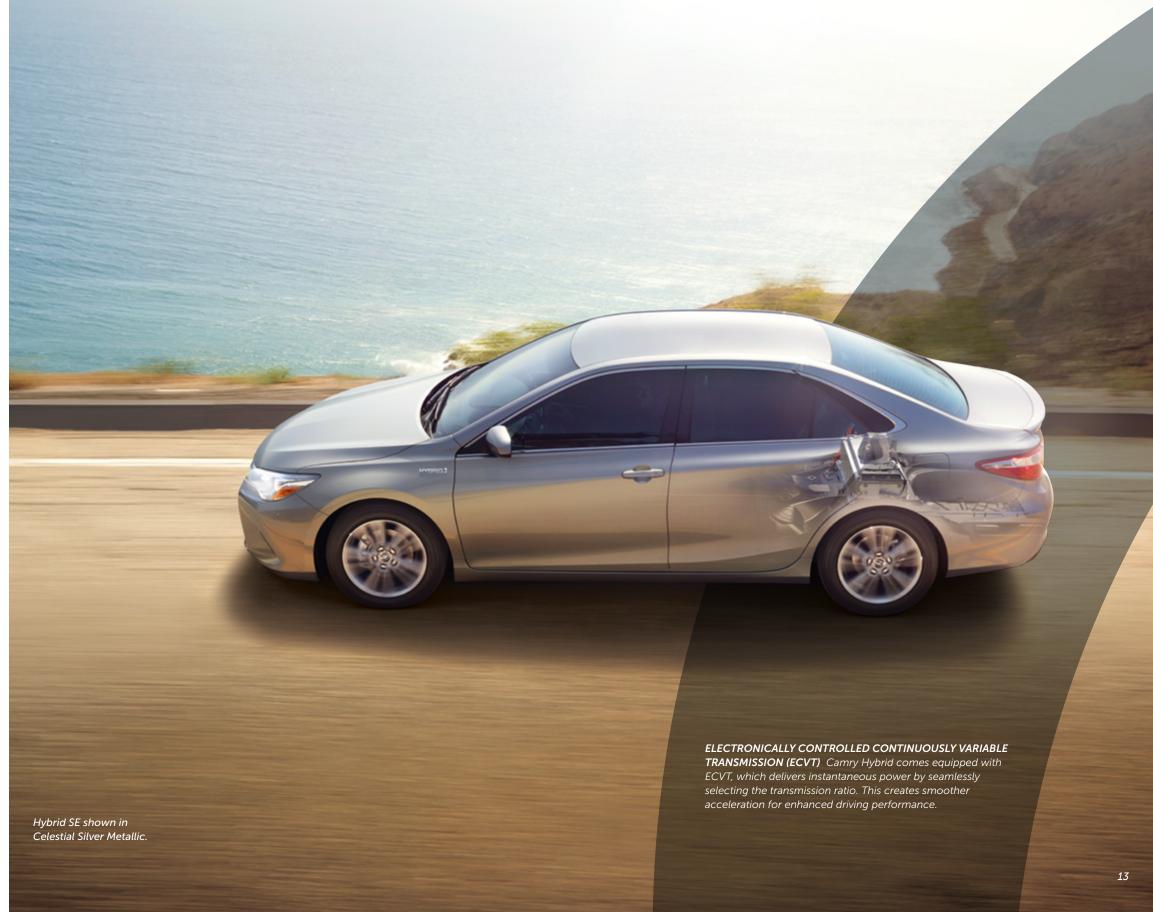

### Turns out "bold" and "hybrid" do work well together.

Power is now found in the most unexpected of places: the Camry Hybrid. Equipped with a 2.5 L Atkinson cycle engine, it features the latest version of Toyota's Hybrid Synergy Drive, which offers the equivalent of 200 net horsepower.<sup>13</sup> The Camry Hybrid LE delivers a combined fuel economy rating of 5.7 L/100 km, while the sporty Hybrid SE and XLE have a rating of 5.9 L/100 km. And thanks to its dynamic suspension tuning, stabilizer bar, and stability control system, you'll experience added control and precision on tight turns and winding roads. It's smooth handling like this that adds a surprising dose of excitement to every journey. The fact that you're doing it all in a Hybrid is an added bonus.