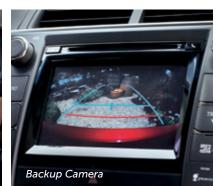

arl.

# Behind every bold choice is a safe one.

Safety is everything. And Camry makes peace of mind easy to find. Look no further than its comprehensive Supplementary Restraint System and its driver and front passenger Whiplash-Injury-Lessening Seats – innovation that's only matched by an available Blind Spot Monitor<sup>9</sup> with Rear Cross-Traffic Alert,<sup>9</sup> and Dynamic Radar Cruise Control.<sup>12</sup> Plus, all Camry and Camry Hybrids come with a standard Star Safety System<sup>TM</sup> featuring advanced safety technologies like Vehicle Stability Control,<sup>6</sup> Traction Control, Anti-Lock Brake System, Electronic Brake-Force Distribution, Brake Assist,<sup>7</sup> and Smart Stop Technology.<sup>8</sup> So no matter where you're headed, safety always comes first.







### Safety. By design.

Toyota designs all of its vehicles with the customer in mind. And no where is this more true than when it comes to safety. That's why Toyota went far beyond the traditional crash test dummy and designed THUMS - the Total Human Model for Safety - the most advanced crash test dummies in the industry. They can simulate many characteristics of the human body, right down to posture. And as a result, they help Toyota test and improve the effectiveness of everything from seatbelts to airbags, and even active safety technologies like pre-collision systems. It's just another way that Toyota leads the way in safety today, and tomorrow.



Total Human Model for Safety (THUMS)

Available Dynamic Radar Cruise Control<sup>12</sup>

| Camry/Camry Hybrid Features