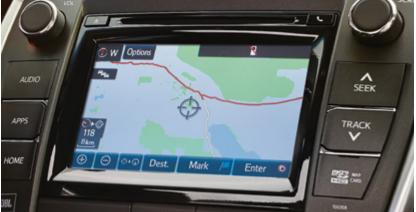

**STEERING WHEEL CONTROLS** With steering wheel-mounted controls, you're in command of your audio controls and Bluetooth $^{03}$  – equipped mobile phone right from the steering wheel.

DISPLAY AUDIO SYSTEM⁴ W/NAVIGATION⁵ The Display Audio System⁴ with available Navigation⁵ offers a seamless way to stay connected. The system features a 7-inch touch-screen with Bluetooth®³ wireless music streaming, and a unique "text-to-speech" feature that converts text messages from your phone into voice messages which play through the vehicle's speaker system.