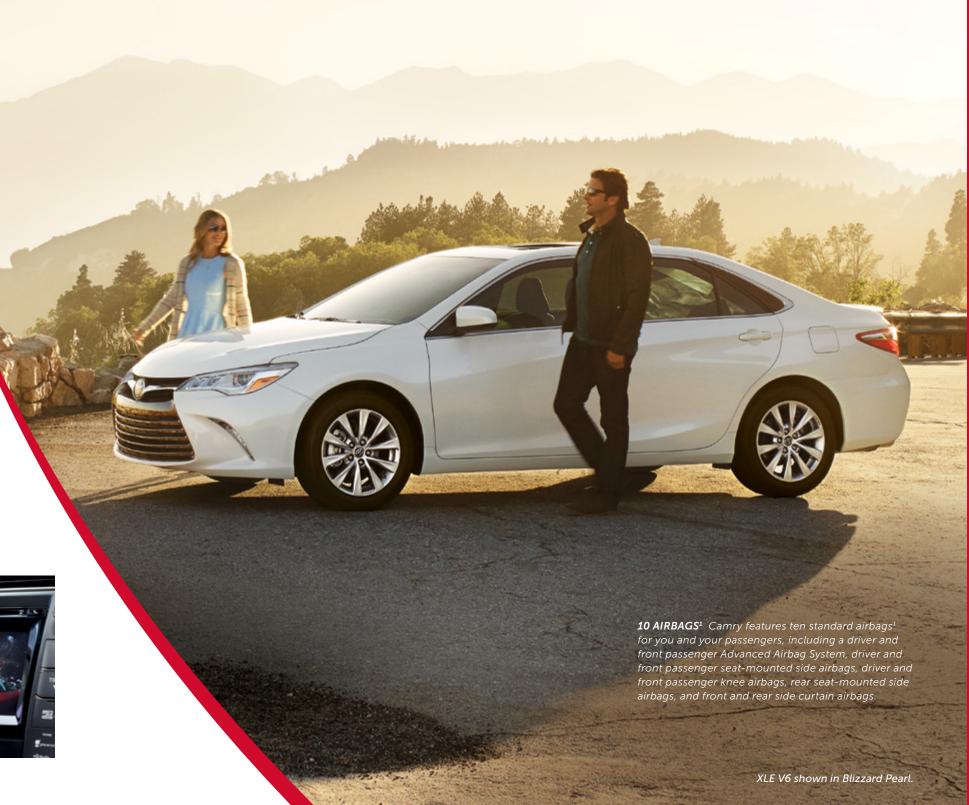

Camry is showing off a side rarely ever seen: a bold and unexpected one. Right away, you'll notice a striking exterior, complete with a dramatic grille, available 18-inch wheels, sporty lines, and a confident, wide stance. The interior features a sophisticated design that includes ample spaciousness and thoughtful, integrated technology that adds convenience to an already-exceptional driving experience. Camry also offers a wide range of 4 cylinder, V6, and Hybrid models to choose from. So whether you're looking for the LE, the fun-to-drive SE, the luxurious XLE, the sporty XSE, or any of the three available Hybrid models, you know that there's a Camry out there for every type of driver.

# Behind every bold choice is a safe one.

Safety is everything. And Camry makes peace of mind easy to find. Look no further than its comprehensive Supplementary Restraint System and its driver and front passenger Whiplash-Injury-Lessening Seats – innovation that's only matched by an available Blind Spot Monitor<sup>9</sup> with Rear Cross-Traffic Alert,<sup>9</sup> and Dynamic Radar Cruise Control.<sup>12</sup> Plus, all Camry and Camry Hybrids come with a standard Star Safety System<sup>TM</sup> featuring advanced safety technologies like Vehicle Stability Control,<sup>6</sup> Traction Control, Anti-Lock Brake System, Electronic Brake-Force Distribution, Brake Assist,<sup>7</sup> and Smart Stop Technology.<sup>8</sup> So no matter where you're headed, safety always comes first.

XSE V6 shown in Ruby Flare Pearl.