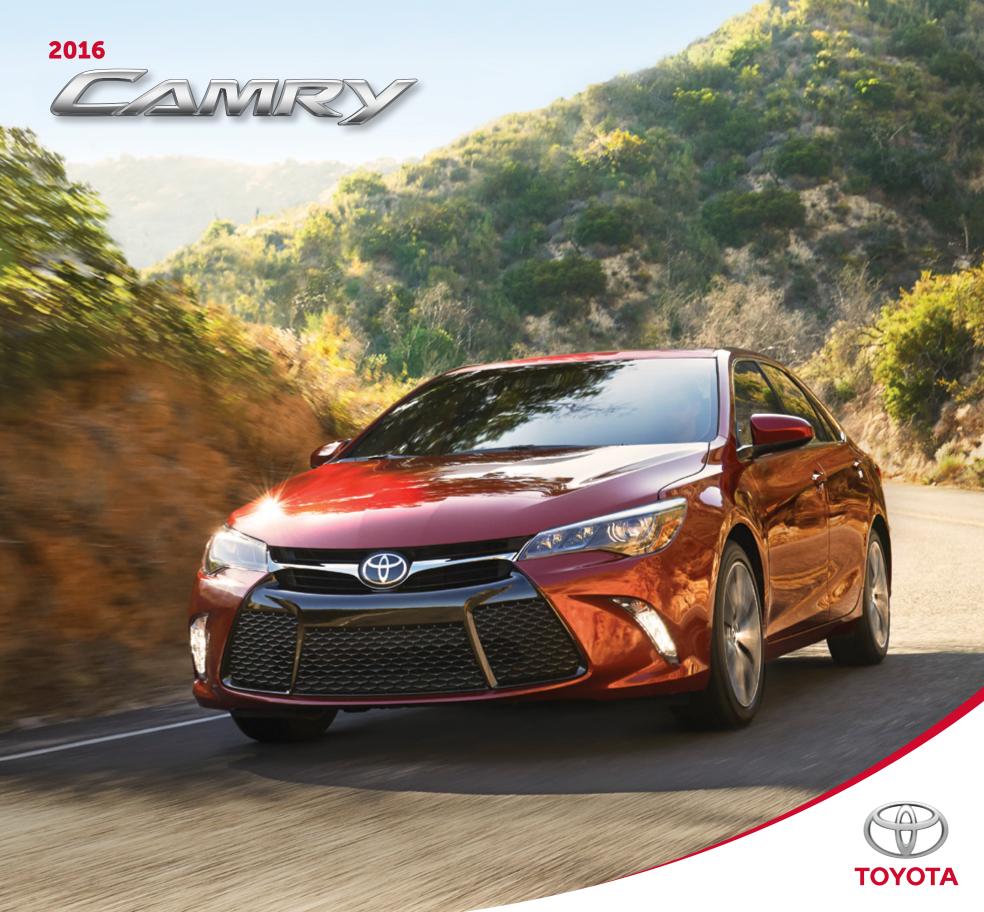

Camry is showing off a side rarely ever seen: a bold and unexpected one. Right away, you'll notice a striking exterior, complete with a dramatic grille, available 18-inch wheels, sporty lines, and a confident, wide stance. The interior features a sophisticated design that includes ample spaciousness and thoughtful, integrated technology that adds convenience to an already-exceptional driving experience. Camry also offers a wide range of 4 cylinder, V6, and Hybrid models to choose from. So whether you're looking for the LE, the fun-to-drive SE, the luxurious XLE, the sporty XSE, or any of the three available Hybrid models, you know that there's a Camry out there for every type of driver.

XSE V6 shown in Ruby Flare Pearl.