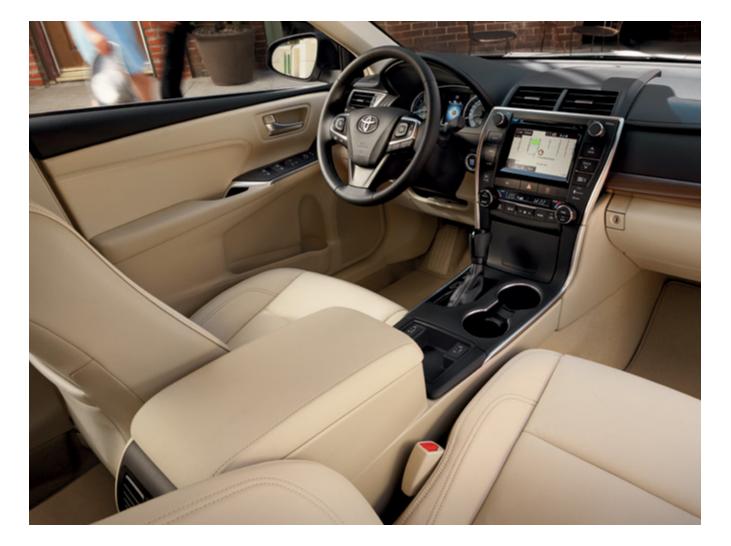

## A lot of comfort brought to you by a lot of thought.

When it comes to comfort, Camry goes far beyond expectations. We've designed the interior to delight every passenger from every angle, offering a new level of modern refinement with your comfort in mind. A spacious cabin allows for added legroom to stretch out on longer trips. Camry's available 8-way power-adjustable driver's seat with power lumbar support offers custom comfort and helps you find your ideal driving position. All of these improvements lead to one more thing you weren't expecting from the Camry: how difficult it will be to leave.

### Expect a few surprises.

Technology appears just about everywhere in the 2016 Camry, at just about every moment of every trip. It starts with the available Smart Key System/Push Button Start, which allows you to lock and unlock the front doors and trunk just by touching the handle, and start the vehicle with the simple push of a button. Wherever you're off to next, Camry's advanced technology allows you to find your way, track your driving progress, play your favourite songs, and even wirelessly charge your mobile phone.

**STEERING WHEEL CONTROLS** With steering wheel-mounted controls, you're in command of your audio controls and Bluetooth $^{03}$  – equipped mobile phone right from the steering wheel.

DISPLAY AUDIO SYSTEM⁴ W/NAVIGATION⁵ The Display Audio System⁴ with available Navigation⁵ offers a seamless way to stay connected. The system features a 7-inch touch-screen with Bluetooth®³ wireless music streaming, and a unique "text-to-speech" feature that converts text messages from your phone into voice messages which play through the vehicle's speaker system.

**MULTI-INFORMATION DISPLAY** Keep track of the driving information you use most with Camry's Multi-Information Display. This customizable 4.2-inch TFT full-colour screen shows features like available turn-by-turn navigation,<sup>5</sup> incoming call information, current fuel economy, and so much more.