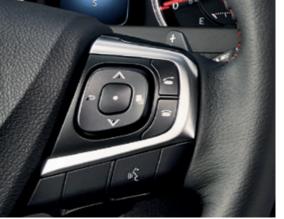

**STEERING WHEEL CONTROLS** With steering wheel-mounted controls, you're in command of your audio controls and Bluetooth $^{03}$  – equipped mobile phone right from the steering wheel.

DISPLAY AUDIO SYSTEM⁴ W/NAVIGATION⁵ The Display Audio System⁴ with available Navigation⁵ offers a seamless way to stay connected. The system features a 7-inch touch-screen with Bluetooth®³ wireless music streaming, and a unique "text-to-speech" feature that converts text messages from your phone into voice messages which play through the vehicle's speaker system.