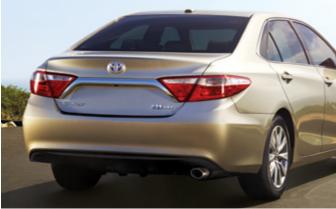

**V6 DUAL EXHAUST** Out back, the dual exhaust is a bold signal of the potential that lies beneath the hood. Camry's available dual exhaust system has been tuned to provide optimized performance and help you get the most out of your drive while making people do a double take.