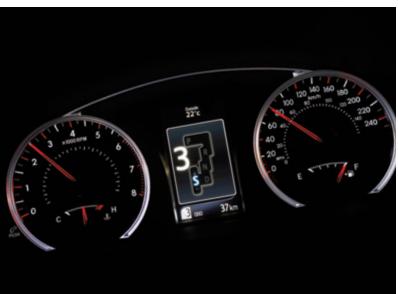

**MULTI-INFORMATION DISPLAY** Keep track of the driving information you use most with Camry's Multi-Information Display. This customizable 4.2-inch TFT full-colour screen shows features like available turn-by-turn navigation,<sup>5</sup> incoming call information, current fuel economy, and so much more.