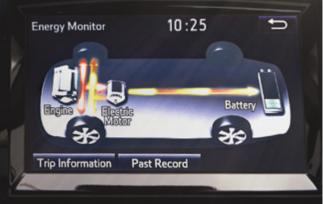

**ENERGY MONITOR** This shows you how the hybrid system is operating, with a simple diagram of the gas engine, electric motor, and high capacity battery with arrows that show the operation and flow of energy. This will help you adjust your driving to be more efficient and keep track of usage.