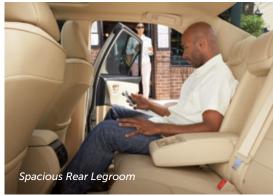

## A lot of comfort brought to you by a lot of thought.

When it comes to comfort, Camry goes far beyond expectations. We've designed the interior to delight every passenger from every angle, offering a new level of modern refinement with your comfort in mind. A spacious cabin allows for added legroom to stretch out on longer trips. Camry's available 8-way power-adjustable driver's seat with power lumbar support offers custom comfort and helps you find your ideal driving position. All of these improvements lead to one more thing you weren't expecting from the Camry: how difficult it will be to leave.