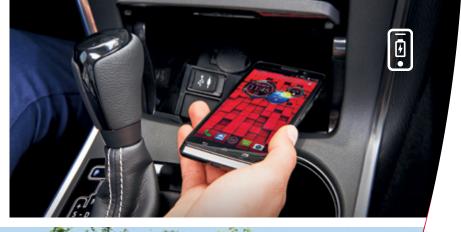

**QI WIRELESS CHARGING** Be in charge of your phone. Camry's available wireless charging system lets you simply place your Qi-compatible device on the nonslip surface to charge up. No more worrying about tangled cords or wires.