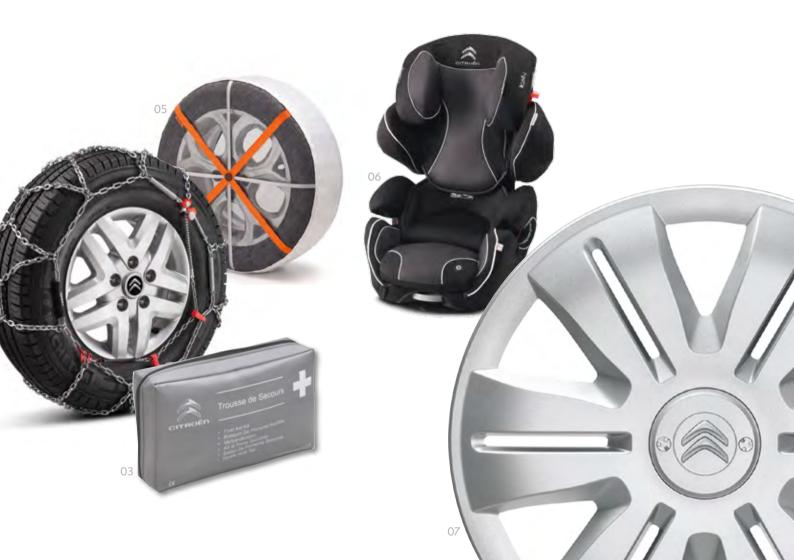

## SAFETY

Protected and safe. The well-being of you and your passengers is more important than anything else. The New Citroën C4 Cactus is already very well protected, but Citroën accessories can make it your very own well-protected place.

## SAFETY

Feel relaxed, happy and very secure with the New Citroën C4 Cactus's specially designed safety accessories. All you and your passengers need to do is concentrate on enjoying your drive.