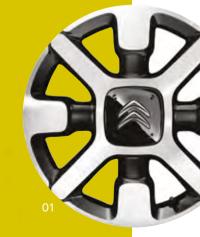

### COMFORT & STYLE

The New Citroën C4 Cactus accessories are all about adding your personality, whether that means Alloy Wheels, Stripe Decals or Chrome Mirror Covers. With so many style options the end result will be a car that faithfully reflects your style.