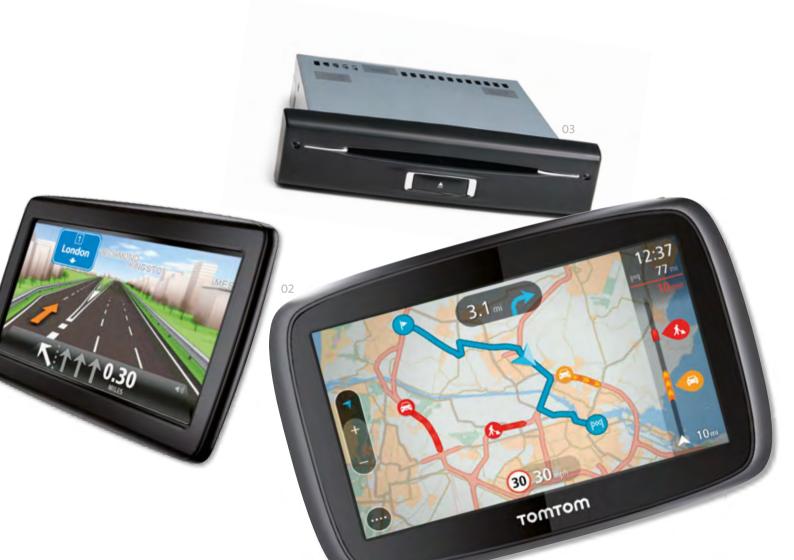

## TECHNOLOGY

Your New Citroën C4 Cactus is much more than just a car. Its original advanced technology and multimedia accessories make any journey both enjoyable and relaxing. These modern communications and navigation systems have never been so innovative.

| Ask your dealer TOMTOM Sat Nav |  |
|--------------------------------|--|
|                                |  |

OCTOBER 2014: The description of products with this brochure was accurate at the time of going to press. We reserve the right to change product designs and specifications during the life of the brochure. This brochure and its contents are for information only. For more information on the features of these accessories, please speak to your local dealer. To find out more about Citroën's stylish accessories, log on to the Citroën website: www.accessories.citroen.co.uk