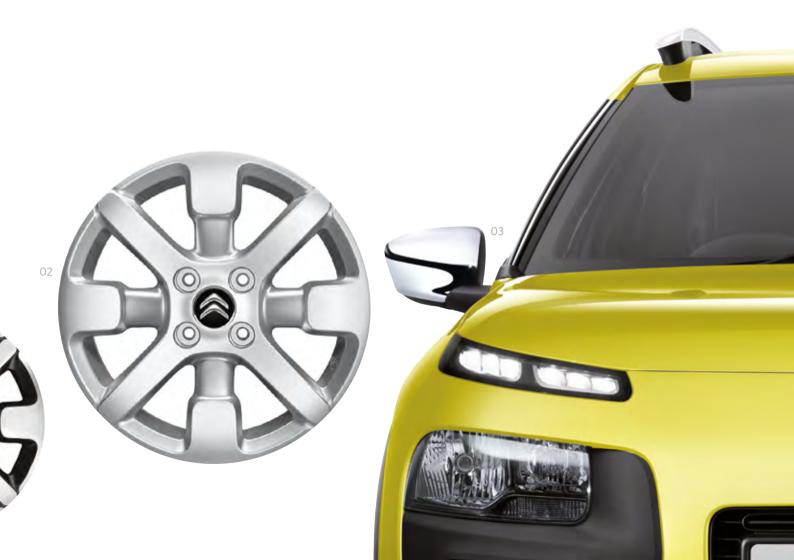

### COMFORT & STYLE

The New Citroën C4 Cactus accessories are all about adding your personality, whether that means Alloy Wheels, Stripe Decals or Chrome Mirror Covers. With so many style options the end result will be a car that faithfully reflects your style.