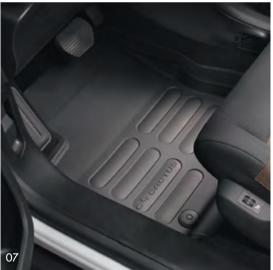

## COMFORT & STYLE

Unique, original and inspiring, Citroën accessories fit your lifestyle perfectly. Contemporary or classic, you can add personal touches almost everywhere.

 $\heartsuit$ 

### COMFORT & STYLE

The New Citroën C4 Cactus accessories are all about adding your personality, whether that means Alloy Wheels, Stripe Decals or Chrome Mirror Covers. With so many style options the end result will be a car that faithfully reflects your style.

## COMFORT & STYLE

Natural and intuitive. Driving your New Citroën C4 Cactus should be a relaxing affair. Enjoy accessories that respond to the lightest touch and are designed to make your journey a delight.