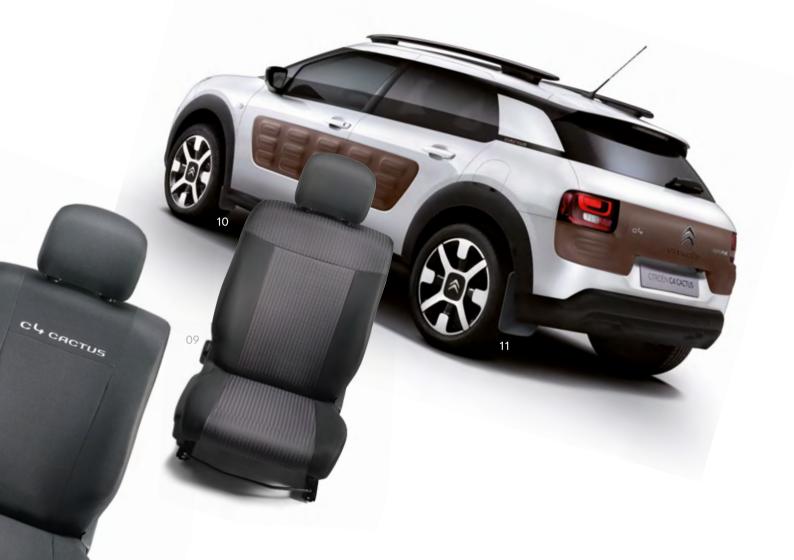

## SAFETY

Protected and safe. The well-being of you and your passengers is more important than anything else. The New Citroën C4 Cactus is already very well protected, but Citroën accessories can make it your very own well-protected place.

## SAFETY

Feel relaxed, happy and very secure with the New Citroën C4 Cactus's specially designed safety accessories. All you and your passengers need to do is concentrate on enjoying your drive.