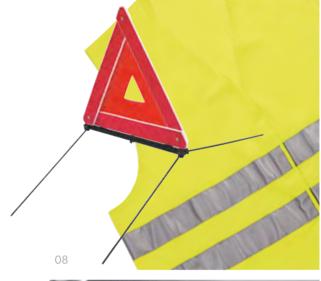

## SAFETY

Protected and safe. The well-being of you and your passengers is more important than anything else. The New Citroën C4 Cactus is already very well protected, but Citroën accessories can make it your very own well-protected place.

## SAFETY

Feel relaxed, happy and very secure with the New Citroën C4 Cactus's specially designed safety accessories. All you and your passengers need to do is concentrate on enjoying your drive.