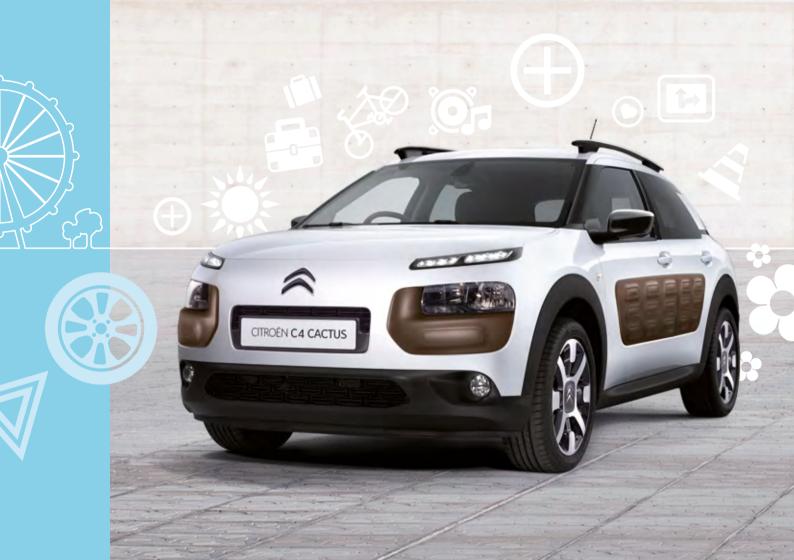

## COMFORT & STYLE

Unique, original and inspiring, Citroën accessories fit your lifestyle perfectly. Contemporary or classic, you can add personal touches almost everywhere.

 $\heartsuit$ 

### COMFORT & STYLE

The New Citroën C4 Cactus accessories are all about adding your personality, whether that means Alloy Wheels, Stripe Decals or Chrome Mirror Covers. With so many style options the end result will be a car that faithfully reflects your style.