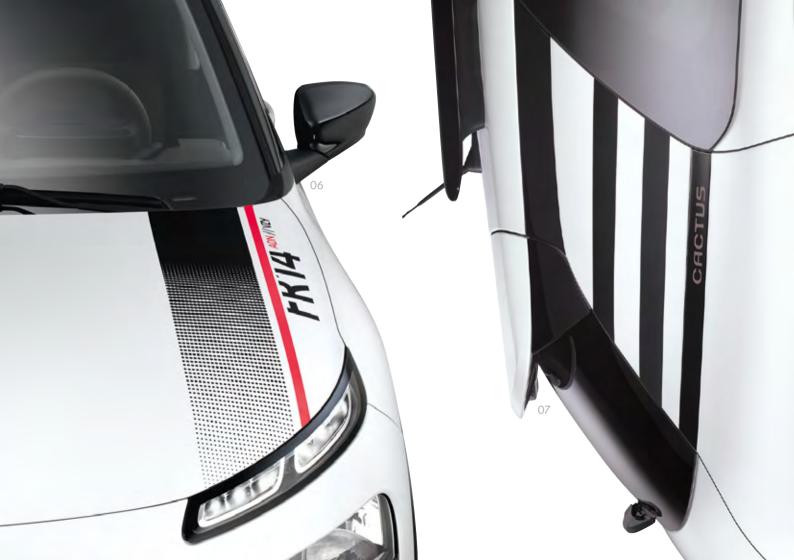

### COMFORT & STYLE

The New Citroën C4 Cactus accessories are all about adding your personality, whether that means Alloy Wheels, Stripe Decals or Chrome Mirror Covers. With so many style options the end result will be a car that faithfully reflects your style.

## COMFORT & STYLE

Natural and intuitive. Driving your New Citroën C4 Cactus should be a relaxing affair. Enjoy accessories that respond to the lightest touch and are designed to make your journey a delight.