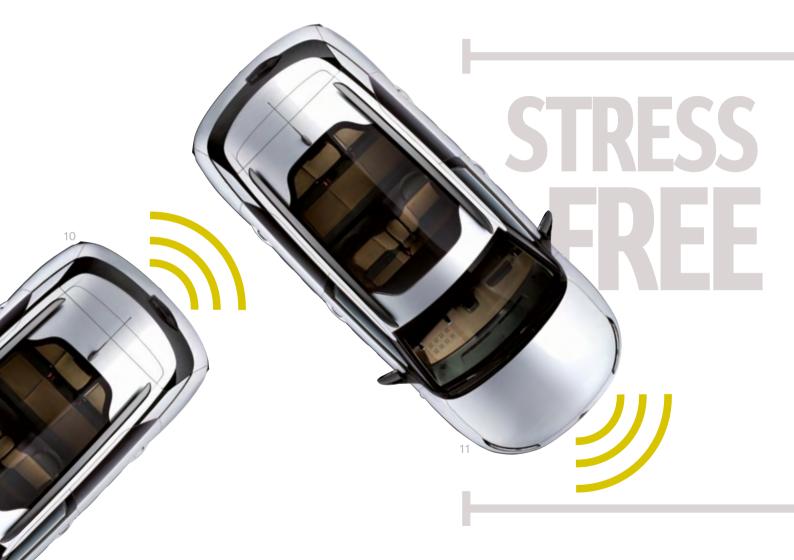

## SAFETY

Protected and safe. The well-being of you and your passengers is more important than anything else. The New Citroën C4 Cactus is already very well protected, but Citroën accessories can make it your very own well-protected place.

## SAFETY

Feel relaxed, happy and very secure with the New Citroën C4 Cactus's specially designed safety accessories. All you and your passengers need to do is concentrate on enjoying your drive.