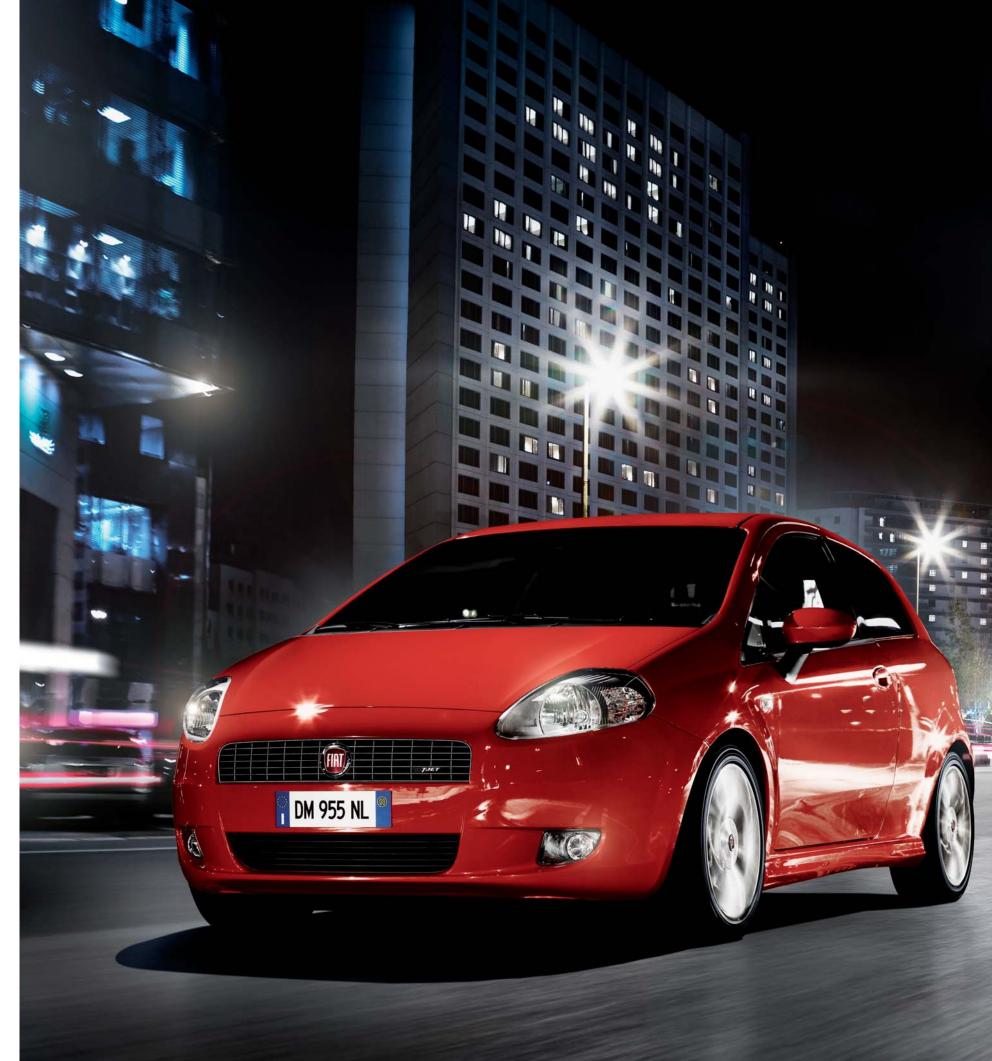

### Fun.

If you want to enjoy yourself, you have selected the right outfit. The Sportlife line adorns the Grande Punto with characteristic elements that make even short trips highly enjoyable. Both models, Fun and Sport, have been designed to deliver maximum driving pleasure and to meet the requirements of those who, at the wheel, don't simply want to drive but also to express their emotions.

### PUNTO FUN Main standard equipment

- ABS with EBD
- ESP
- manual climate control system with pollen filter
- leather covered steering wheel and
- gearlever knob
- burnished lighting clusters
- 16" alloy wheels with 195/55 tyres
- rear spoiler
- fog lights
- driver, passenger, side and window airbags
- centralised lock
- remote door opening/lockingpower windows at front and electric
- Height- and reach-adjustable steering wheel
- driver's seat with mechanical height
- electrically-adjustable wing mirrors
   Dualdrive™ power steering
- multipurpose tyre repair kit (Fix & Go)
- two rear head restraints
- body-coloured bumpers
- body-coloured handles
- sporting trim

### **PUNTO SPORT**

Main standard equipment (in addition to the Punto Fun contents)

- 17" alloy wheels with 205/45 tyres
- darkened rear windows and backlight
- radio with CD player
- wing mirrors with defrosting function and with temperature sensor
- chrome exhaust pipe tip
- power windows at rear