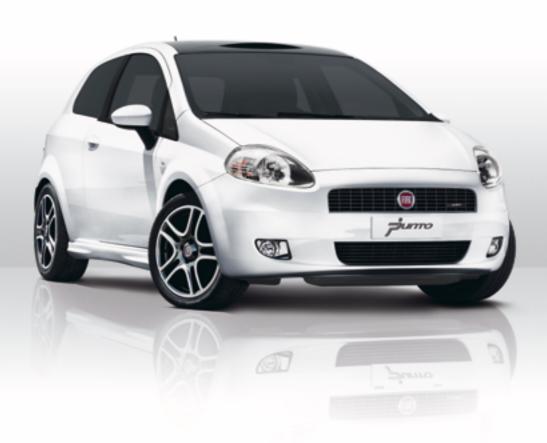

# PUNTO

# ChOSE to be yourself.

T-shirt and shorts or jacket and tie? A weekend on the slopes or a premiere at the theatre? Whether you are a sporting type or have a yen for elegance, the Grande Punto delivers all you need to express your personality. The two lines, Sportlife and Comfortlife, designed to cater to different requirements and tastes, are perfect both for super-active sports buffs and lovers of comfort, so that you can choose to be exactly who you are.

### Fun.

If you want to enjoy yourself, you have selected the right outfit. The Sportlife line adorns the Grande Punto with characteristic elements that make even short trips highly enjoyable. Both models, Fun and Sport, have been designed to deliver maximum driving pleasure and to meet the requirements of those who, at the wheel, don't simply want to drive but also to express their emotions.