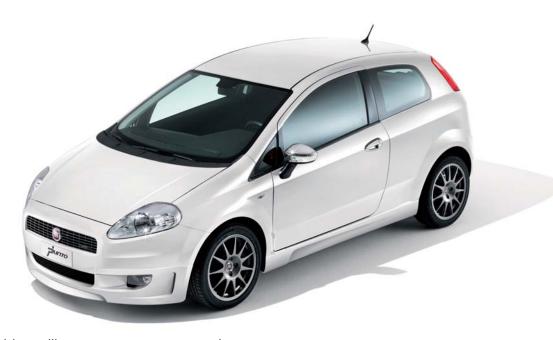

### Fun.

If you want to enjoy yourself, you have selected the right outfit. The Sportlife line adorns the Grande Punto with characteristic elements that make even short trips highly enjoyable. Both models, Fun and Sport, have been designed to deliver maximum driving pleasure and to meet the requirements of those who, at the wheel, don't simply want to drive but also to express their emotions.

### PUNTO FUN Main standard equipment

- ABS with EBD
- ESP
- manual climate control system with pollen filter
- leather covered steering wheel and
- gearlever knob
- burnished lighting clusters
- 16" alloy wheels with 195/55 tyres
- rear spoiler
- fog lights
- driver, passenger, side and window airbags
- centralised lock
- remote door opening/lockingpower windows at front and electric
- Height- and reach-adjustable steering wheel
- driver's seat with mechanical height
- electrically-adjustable wing mirrors
   Dualdrive™ power steering
- multipurpose tyre repair kit (Fix & Go)
- two rear head restraints
- body-coloured bumpers
- body-coloured handles
- sporting trim

### **PUNTO SPORT**

Main standard equipment (in addition to the Punto Fun contents)

- 17" alloy wheels with 205/45 tyres
- darkened rear windows and backlight
- radio with CD player
- wing mirrors with defrosting function and with temperature sensor
- chrome exhaust pipe tip
- power windows at rear