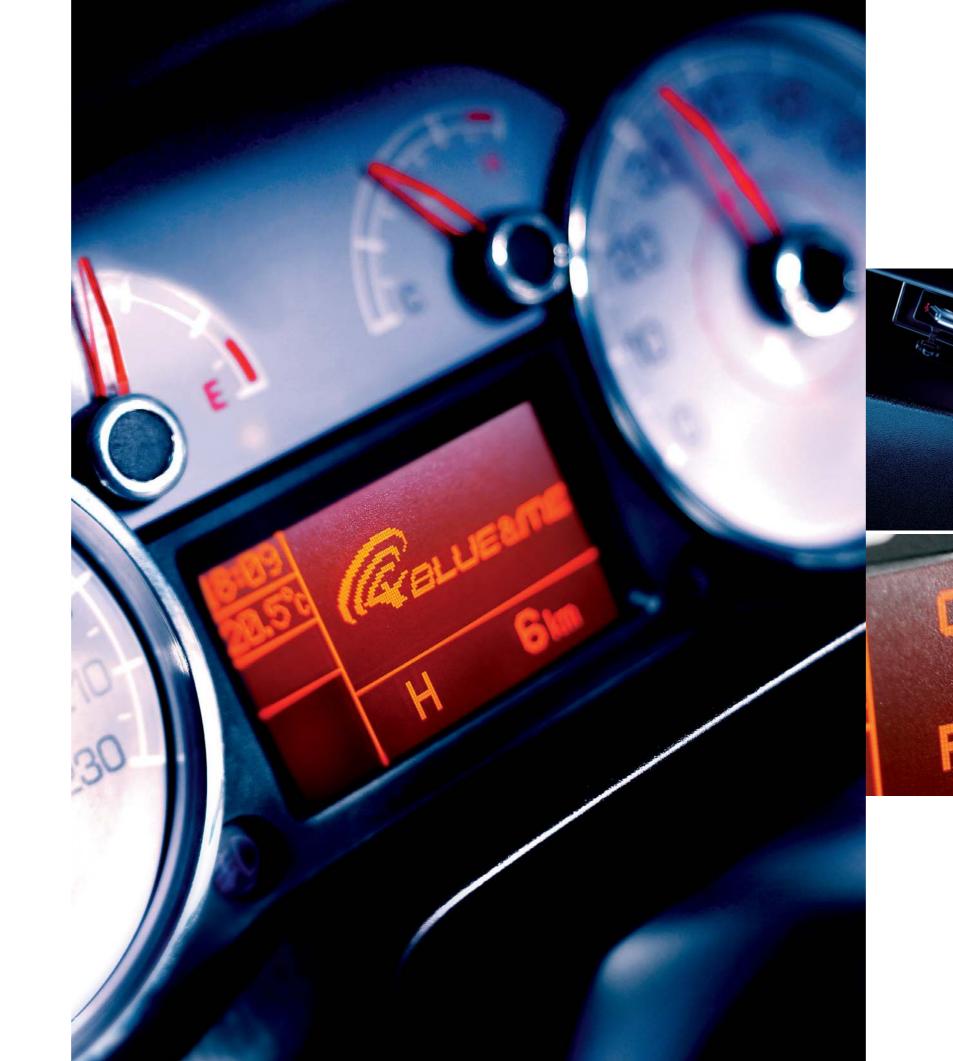

### to be communicative.

To be always at the centre of your world, choose Blue&Me<sup>™</sup> technology, the integrated system developed in cooperation with Microsoft that guarantees instant access to everything you need without taking your hands off the steering wheel.

The Blue&Me<sup>™</sup> and Blue&Me<sup>™</sup> Nav devices guarantee maximum control in complete comfort: your music, your contacts, your roads, everything is just a click away.

## Technological.

With Blue&Me<sup>™</sup>, you can make and receive phone calls, listen to received text messages, connect your media player and choose the right sound for each trip without ever diverting attention from the road because Blue&Me<sup>™</sup> is always tuned in to your needs via the USB port, Bluetooth<sup>®</sup> technology and universal voice recognition.

The USB port makes the technology even easier to us Located in the glove compartment, it allows you to constantly update your playlists, to insert preloaded navigation maps and all the information you need.