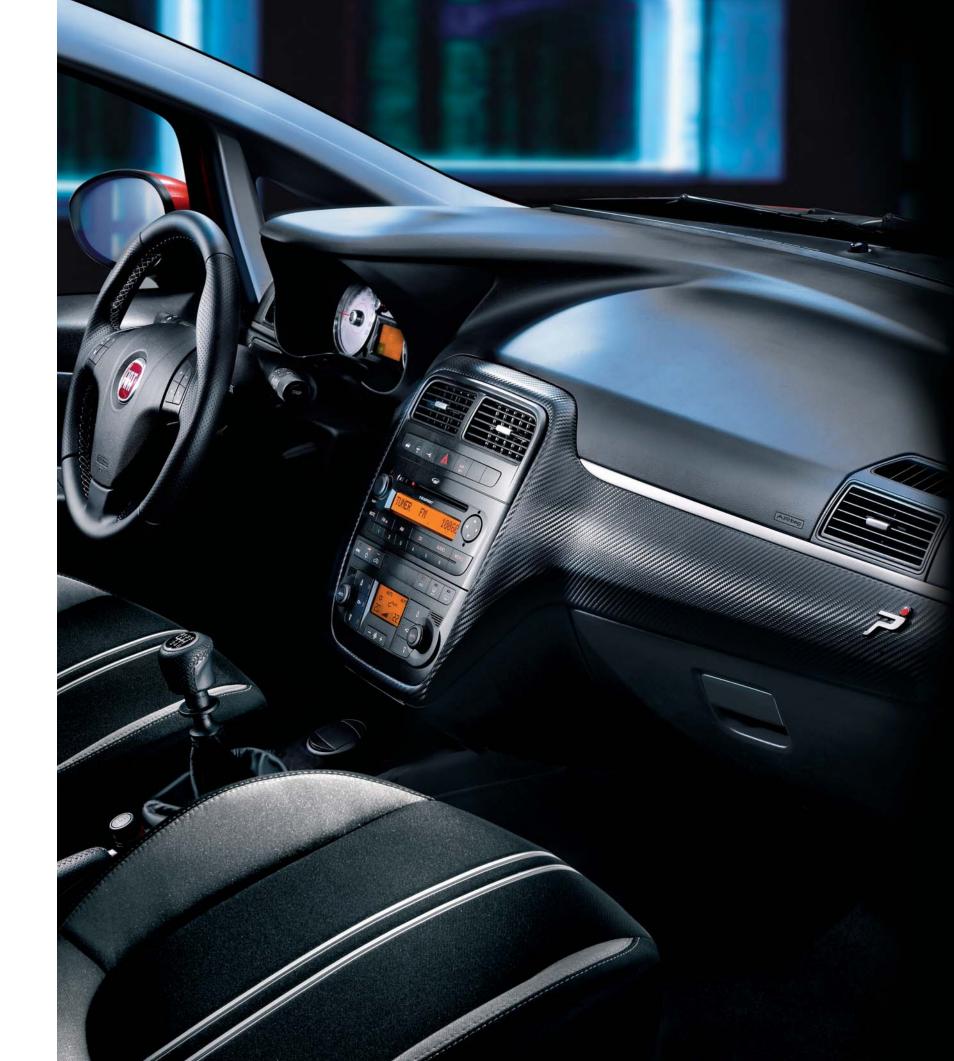

# Aggressive.

Inside, the Sportlife line features a young and aggressive cockpit. Every detail - from the Carbon-look facia to the hand-stitched steering wheel, to the graphics of the instrument panel - conveys a feeling of dynamism and speed. The Sport versions feature seats with extra containment.