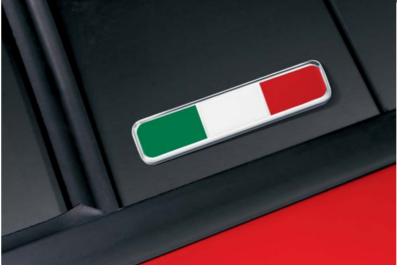

# Punto. CHOOSE to be unique.

Your car says a great deal about you. On the Grande Punto, you can choose between a host of styling details and accessories.

Personalise it as you desire.

The aluminium 'Italian Flag' badge is the touch that can make the difference: it stands out on the pillar of the vehicle, thanks to enamelled gems that make it sparkle and shine.