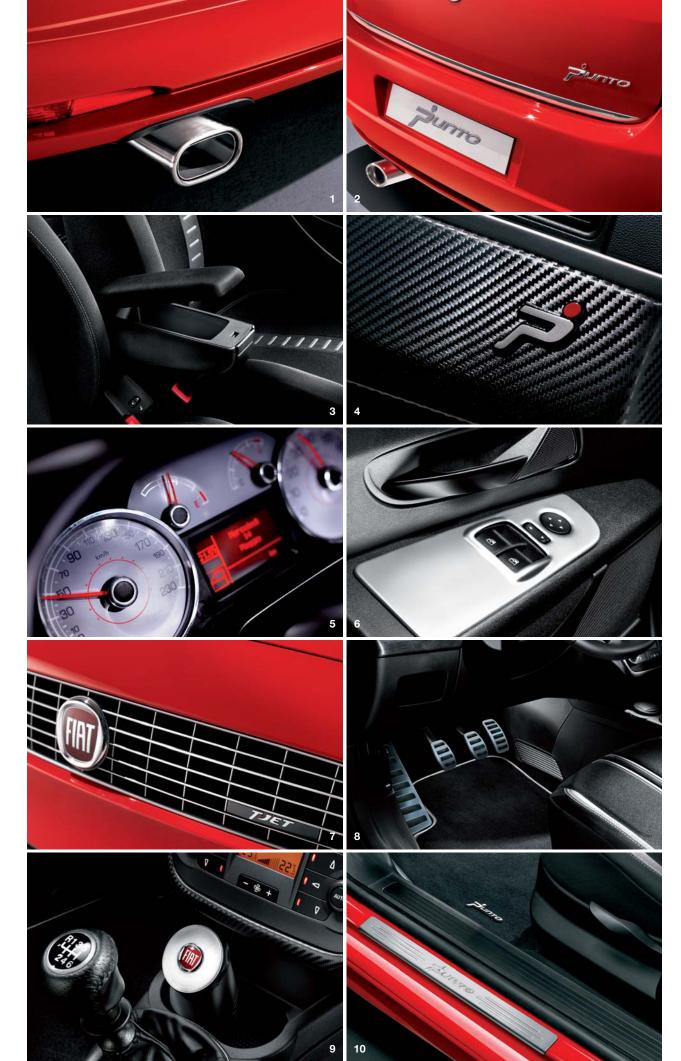

- 2 Chrome-plated rubbing strip on rear hatch and rounded chromium exhaust tip.
- 3 Armrest with storage compartment
- 4 Grande Punto logo on carbonlook facia.
- 5 Sports type instrumentation.
- 6 Window handle chrome-plated cover.
- 7 Front grills turbo T-JET engine.
- 8 Aluminium sporting type pedal cover
- 9 Fragrance dispenser.
- 10 Chrome-plated kick plate and mats with new Punto logo.