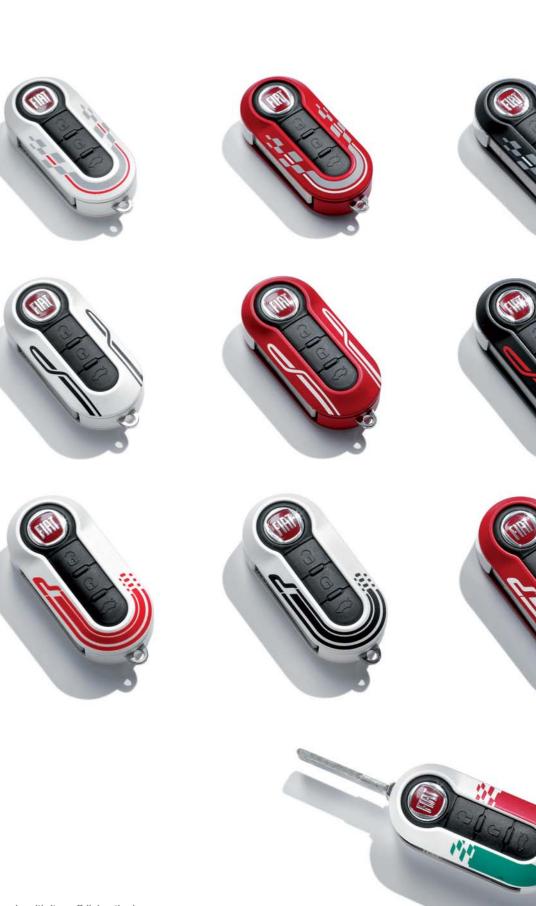

The customised covers of the wing mirrors, in 4 colours, further enhance the customisation of your Grande Punto.

Like a tuxedo with its cuff-links, the key covers coordinated with the external stickers imbue the Grande Punto with a touch of class.