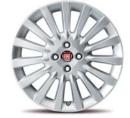

15" OLLIE ALLOY WHEELS Silver colour as standard 175/65 R 15" (opt. 108)

15" WALLSLIDE ALLOY WHEELS Aluminium colour (opt. 208/432)

16" HAAKON ALLOY WHEELS with 195/55 R 16" tyres▲ Aluminium colour (opt. 4AY)

## Recognisable.

Opaque, satin finish or diamond coated? 15" o 17"?

Snap, Wallslide, Halfpipe or...? Grande Punto offers you a vast choice of alloy wheels so that you can choose those cater to your desire to enjoy yourself.