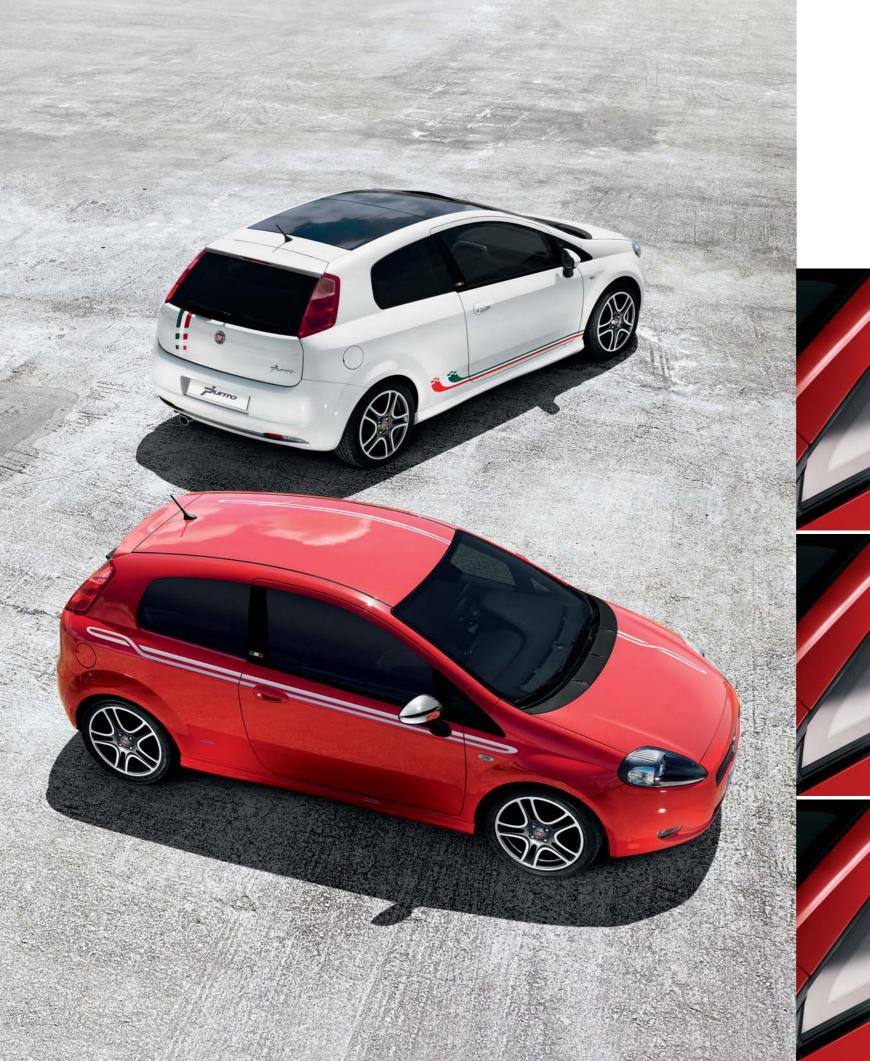

# ChOSE to be yourself.

T-shirt and shorts or jacket and tie? A weekend on the slopes or a premiere at the theatre? Whether you are a sporting type or have a yen for elegance, the Grande Punto delivers all you need to express your personality. The two lines, Sportlife and Comfortlife, designed to cater to different requirements and tastes, are perfect both for super-active sports buffs and lovers of comfort, so that you can choose to be exactly who you are.

### Fun.

If you want to enjoy yourself, you have selected the right outfit. The Sportlife line adorns the Grande Punto with characteristic elements that make even short trips highly enjoyable. Both models, Fun and Sport, have been designed to deliver maximum driving pleasure and to meet the requirements of those who, at the wheel, don't simply want to drive but also to express their emotions.

## Alluring.

You have a yen for comfort and elegance? The Comfortlife line enhances the Grande Punto with high prestige finishes, new body colours and, especially, new customisation possibilities. A choice that will take you where you want to go with maximum ease and absolute comfort, without sacrificing style.