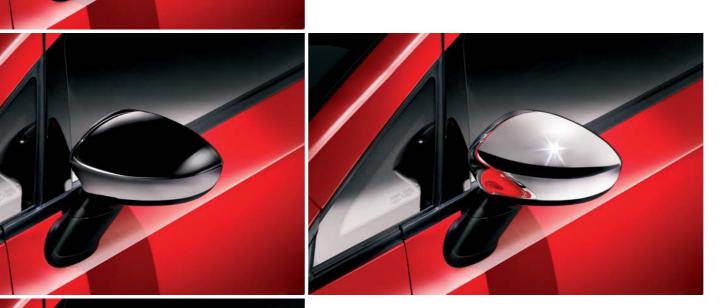

The customised covers of the wing mirrors, in 4 colours, further enhance the customisation of your Grande Punto.

Like a tuxedo with its cuff-links, the key covers coordinated with the external stickers imbue the Grande Punto with a touch of class.