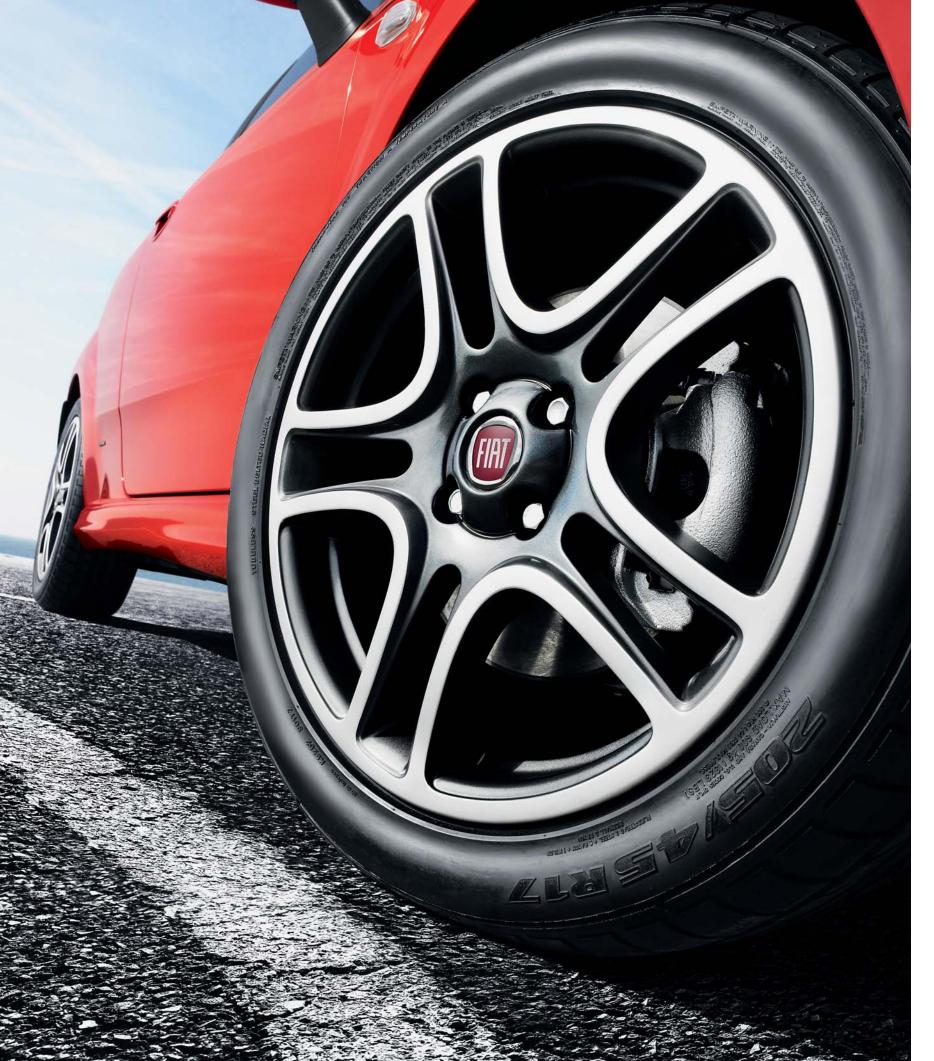

## Recognisable.

Opaque, satin finish or diamond coated? 15" o 17"?

Snap, Wallslide, Halfpipe or...? Grande Punto offers you a vast choice of alloy wheels so that you can choose those cater to your desire to enjoy yourself.

17" TAKE OFF ALLOY WHEELS with 205/45 R 17" tyres▲ Chrome-plated Shadow colour (opt. 433)

17" DOUBLE CORK ALLOY WHEELS with 205/45 R 17" tyres Chrome Shadow colour (opt. 434)

17" DARK DOUBLE CORK ALLOY WHEELS with 205/45 R 17" tyres▲ opaque Anthracite grey colour