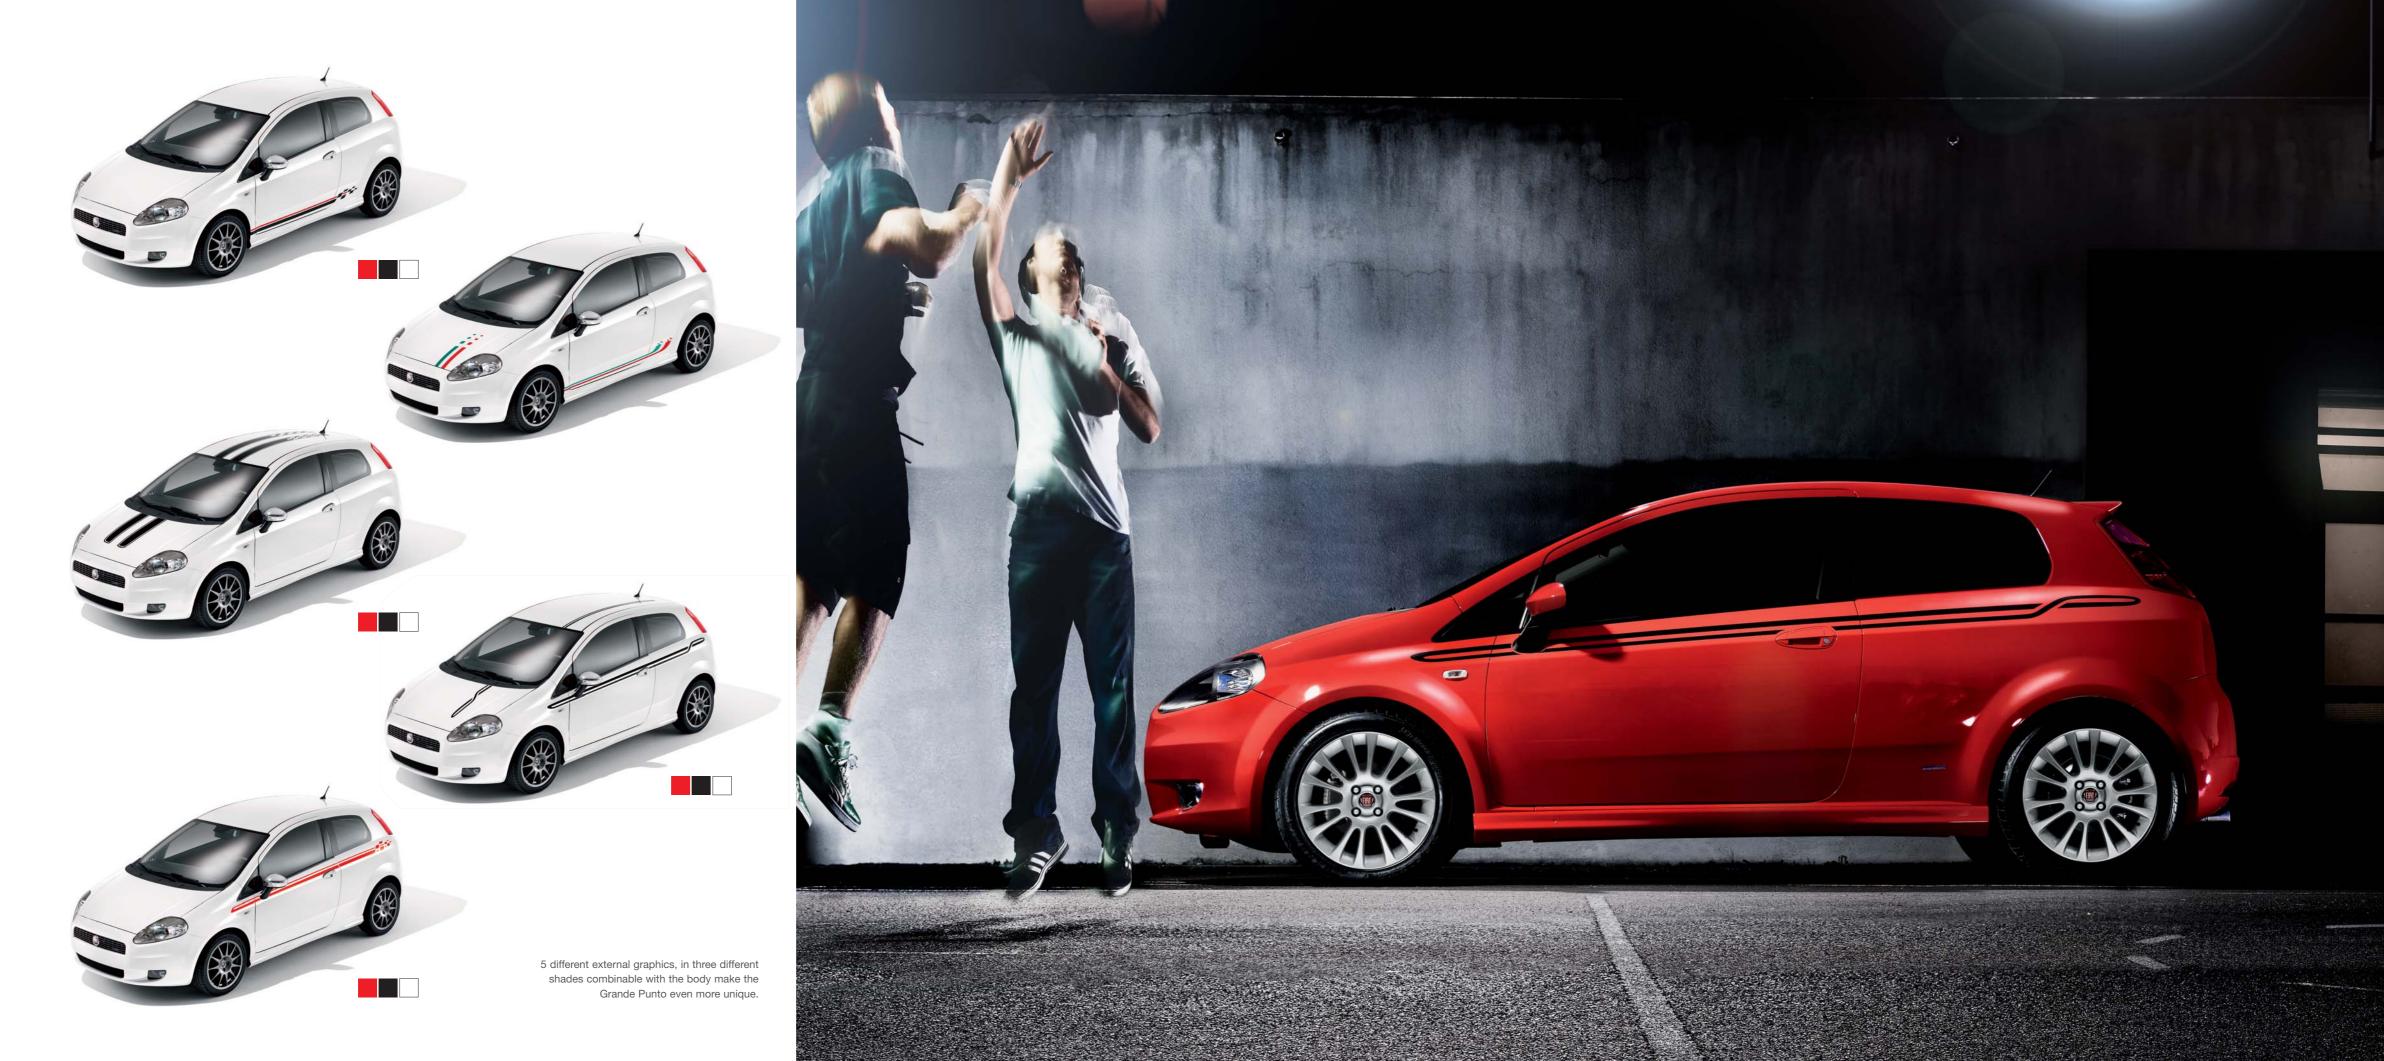

### Fun.

If you want to enjoy yourself, you have selected the right outfit. The Sportlife line adorns the Grande Punto with characteristic elements that make even short trips highly enjoyable. Both models, Fun and Sport, have been designed to deliver maximum driving pleasure and to meet the requirements of those who, at the wheel, don't simply want to drive but also to express their emotions.

# Punto. CHOOSE to be unique.

Your car says a great deal about you. On the Grande Punto, you can choose between a host of styling details and accessories.

Personalise it as you desire.

The aluminium 'Italian Flag' badge is the touch that can make the difference: it stands out on the pillar of the vehicle, thanks to enamelled gems that make it sparkle and shine.

The customised covers of the wing mirrors, in 4 colours, further enhance the customisation of your Grande Punto.

Like a tuxedo with its cuff-links, the key covers coordinated with the external stickers imbue the Grande Punto with a touch of class.