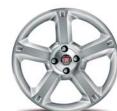

15" OLLIE ALLOY WHEELS Silver colour as standard 175/65 R 15" (opt. 108)

15" WALLSLIDE ALLOY WHEELS Aluminium colour (opt. 208/432)

16" HAAKON ALLOY WHEELS with 195/55 R 16" tyres▲ Aluminium colour (opt. 4AY)

16" HALFPIPE ALLOY WHEELS with 195/55 R 16" tyres▲ Aluminium colour (opt. 431)

16" GRAB ALLOY WHEELS with 195/55 R 16" tyres▲ Aluminium colour (opt. 439)

16" SNAP ALLOY WHEELS with 195/55 R 16" tyres▲

17" WIPE OUT ALLOY WHEELS with 205/45 R 17" tyres▲
Silver colour standard (opt. 435)

## Recognisable.

Opaque, satin finish or diamond coated? 15" o 17"?

Snap, Wallslide, Halfpipe or...? Grande Punto offers you a vast choice of alloy wheels so that you can choose those cater to your desire to enjoy yourself.