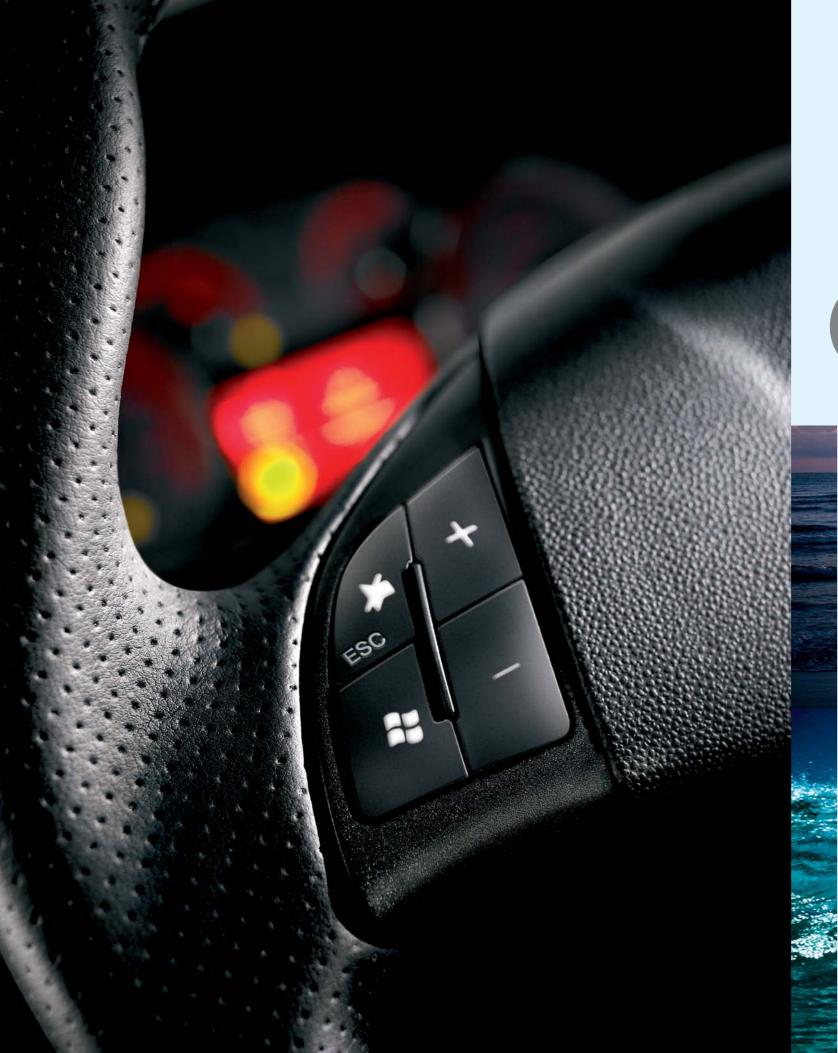

### to be communicative.

To be always at the centre of your world, choose Blue&Me<sup>™</sup> technology, the integrated system developed in cooperation with Microsoft that guarantees instant access to everything you need without taking your hands off the steering wheel.

## Technological.

With Blue&Me<sup>™</sup>, you can make and receive phone calls, listen to received text messages, connect your media player and choose the right sound for each trip without ever diverting attention from the road because Blue&Me<sup>™</sup> is always tuned in to your needs via the USB port, Bluetooth<sup>®</sup> technology and universal voice recognition.