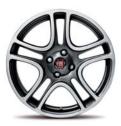

17" TAKE OFF ALLOY WHEELS with 205/45 R 17" tyres▲ Chrome-plated Shadow colour (opt. 433)

17" DOUBLE CORK ALLOY WHEELS with 205/45 R 17" tyres Chrome Shadow colour (opt. 434)

17" DARK DOUBLE CORK ALLOY WHEELS with 205/45 R 17" tyres▲ opaque Anthracite grey colour

17" AERIAL ALLOY WHEELS with 205/45 R 17" tyres ♣ glossy Anthracite grey colour