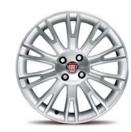

15" OLLIE ALLOY WHEELS Silver colour as standard 175/65 R 15" (opt. 108)

15" WALLSLIDE ALLOY WHEELS Aluminium colour (opt. 208/432)

16" HAAKON ALLOY WHEELS with 195/55 R 16" tyres▲ Aluminium colour (opt. 4AY)

16" HALFPIPE ALLOY WHEELS with 195/55 R 16" tyres▲ Aluminium colour (opt. 431)

16" GRAB ALLOY WHEELS with 195/55 R 16" tyres▲ Aluminium colour (opt. 439)

16" SNAP ALLOY WHEELS with 195/55 R 16" tyres▲

17" WIPE OUT ALLOY WHEELS with 205/45 R 17" tyres▲
Silver colour standard (opt. 435)

## Recognisable.

Opaque, satin finish or diamond coated? 15" o 17"?

Snap, Wallslide, Halfpipe or...? Grande Punto offers you a vast choice of alloy wheels so that you can choose those cater to your desire to enjoy yourself.