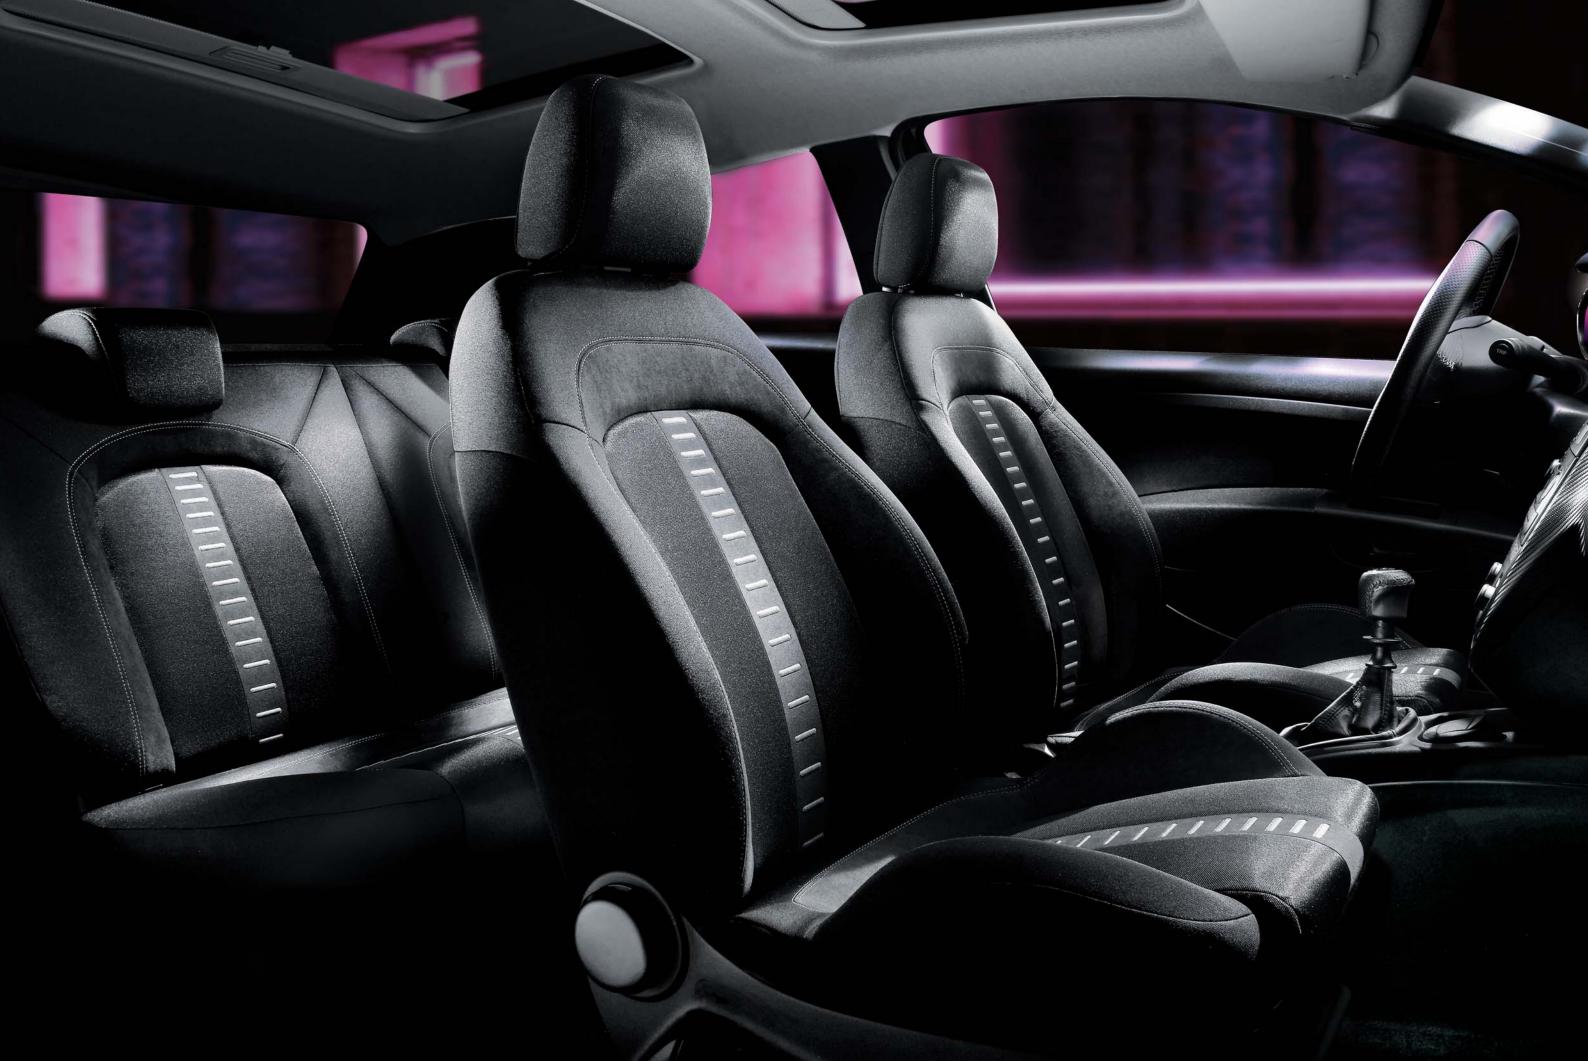

### Fun.

If you want to enjoy yourself, you have selected the right outfit. The Sportlife line adorns the Grande Punto with characteristic elements that make even short trips highly enjoyable. Both models, Fun and Sport, have been designed to deliver maximum driving pleasure and to meet the requirements of those who, at the wheel, don't simply want to drive but also to express their emotions.

# Aggressive.

Inside, the Sportlife line features a young and aggressive cockpit. Every detail - from the Carbon-look facia to the hand-stitched steering wheel, to the graphics of the instrument panel - conveys a feeling of dynamism and speed. The Sport versions feature seats with extra containment.