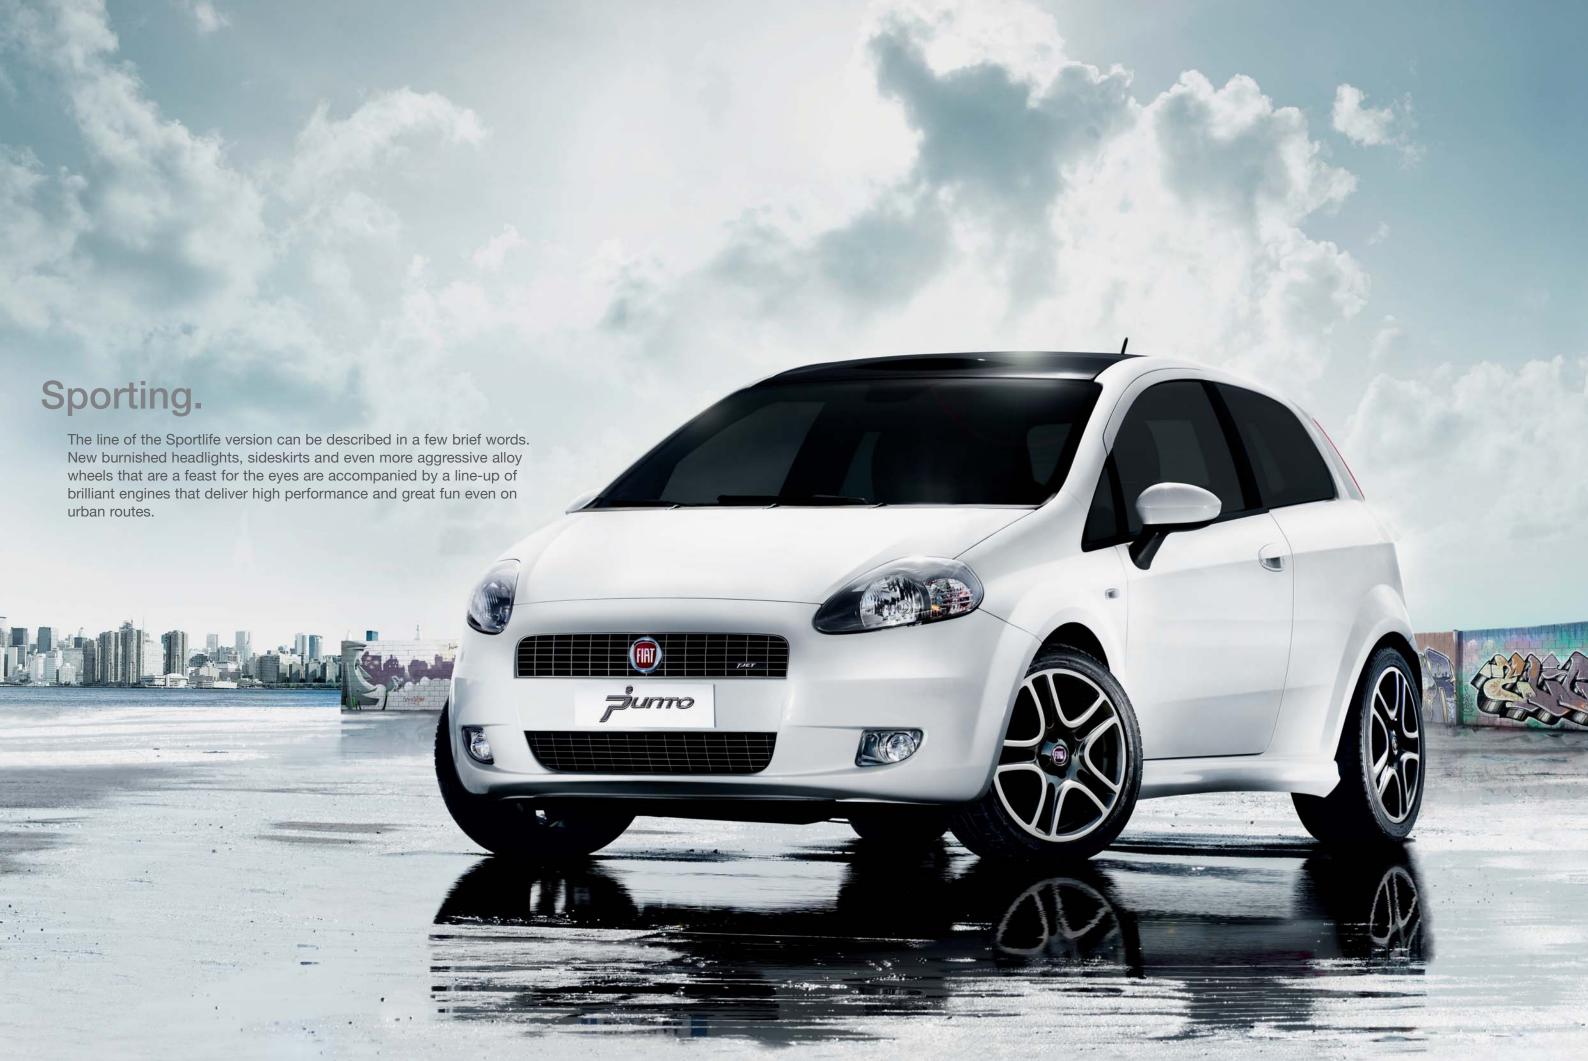

### Fun.

If you want to enjoy yourself, you have selected the right outfit. The Sportlife line adorns the Grande Punto with characteristic elements that make even short trips highly enjoyable. Both models, Fun and Sport, have been designed to deliver maximum driving pleasure and to meet the requirements of those who, at the wheel, don't simply want to drive but also to express their emotions.

### PUNTO FUN Main standard equipment

- ABS with EBD
- ESP
- manual climate control system with pollen filter
- leather covered steering wheel and
- gearlever knob
- burnished lighting clusters
- 16" alloy wheels with 195/55 tyres
- rear spoiler
- fog lights
- driver, passenger, side and window airbags
- centralised lock
- remote door opening/lockingpower windows at front and electric
- Height- and reach-adjustable steering wheel
- driver's seat with mechanical height
- electrically-adjustable wing mirrors
   Dualdrive™ power steering
- multipurpose tyre repair kit (Fix & Go)
- two rear head restraints
- body-coloured bumpers
- body-coloured handles
- sporting trim