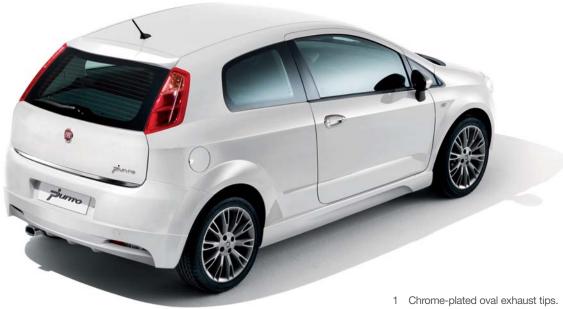

### **PUNTO SPORT**

Main standard equipment (in addition to the Punto Fun contents)

- 17" alloy wheels with 205/45 tyres
- darkened rear windows and backlight
- radio with CD player
- wing mirrors with defrosting function and with temperature sensor
- chrome exhaust pipe tip
- power windows at rear