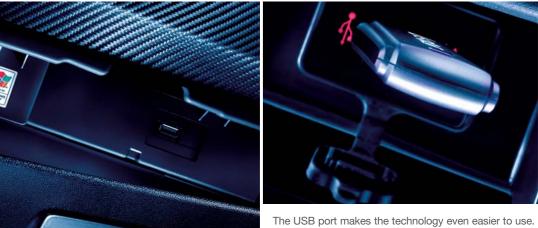

## Technological.

With Blue&Me<sup>™</sup>, you can make and receive phone calls, listen to received text messages, connect your media player and choose the right sound for each trip without ever diverting attention from the road because Blue&Me<sup>™</sup> is always tuned in to your needs via the USB port, Bluetooth<sup>®</sup> technology and universal voice recognition.

The USB port makes the technology even easier to us Located in the glove compartment, it allows you to constantly update your playlists, to insert preloaded navigation maps and all the information you need.