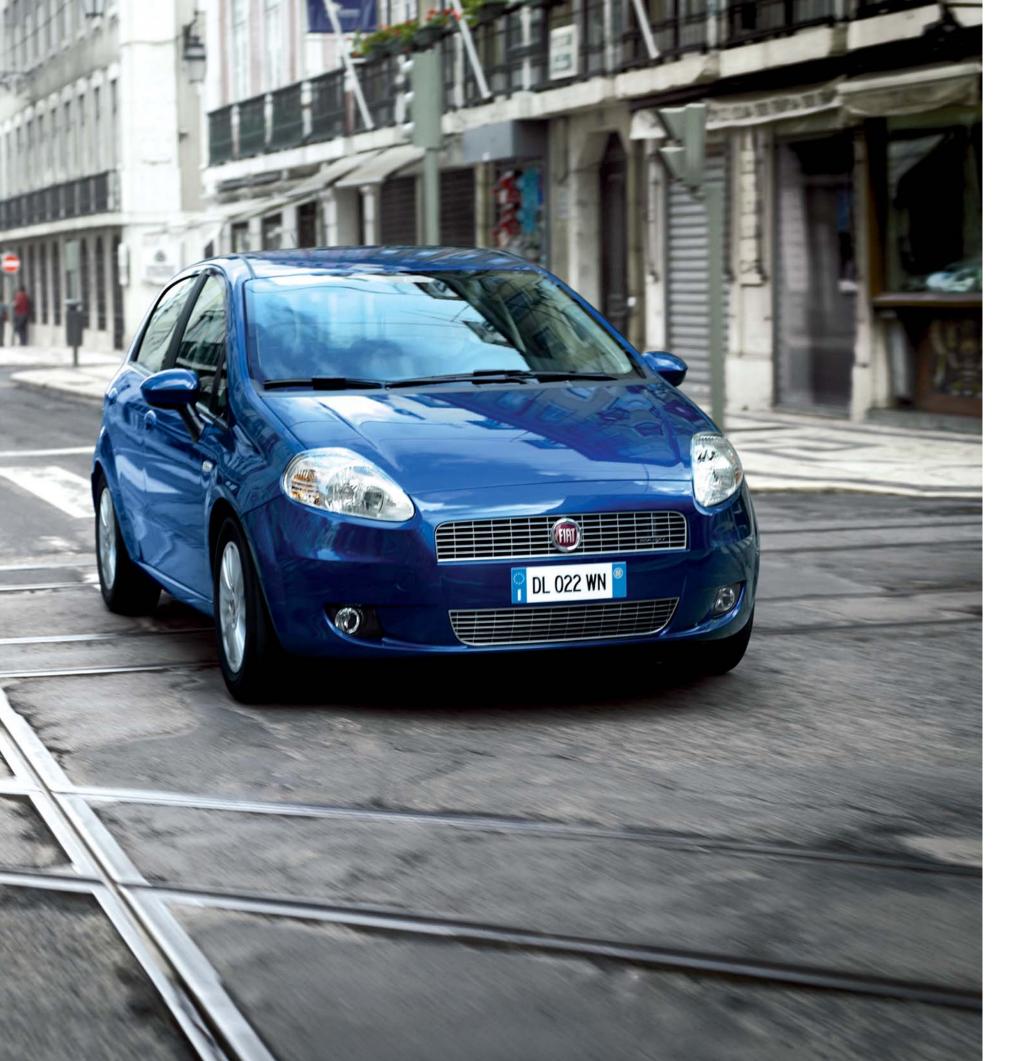

## Alluring.

You have a yen for comfort and elegance? The Comfortlife line enhances the Grande Punto with high prestige finishes, new body colours and, especially, new customisation possibilities. A choice that will take you where you want to go with maximum ease and absolute comfort, without sacrificing style.

### PUNTO ACTIVE Main standard equipment

- ABS with EBD
- ESP
- driver and passenger airbags
- provision for car radio
- steering wheel adjustable for height and
- Dualdrive™ power steering
- electrically-adjustable wing mirrors power windows at front and electric
- door locking
- multipurpose tyre repair kit (Fix & Go)
- two rear head restraints
- driver's seat with mechanical height adjustment
- 175/65 R 15" tyres
- body-coloured bumper

In addition to the Punto Dynamic contents

- dual-zone automatic climate control system15" alloy wheels with 175/65 tyresradio with CD player

- power windows at rear
- wing mirrors with defrosting function and temperature sensor
- front armrest with oddments compartment

### PUNTO DYNAMIC In addition to the Punto Active contents

- manual climate control system with pollen filter
- door opening/locking remoteside and window airbags
- leather covered steering wheel and gearlever knob
- split rear seat (5-door)
- body-coloured wing mirrors
- body-coloured handles